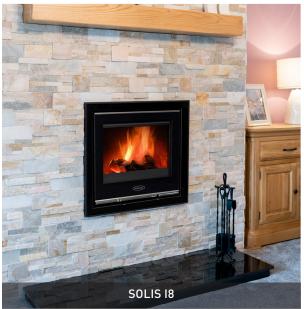

## Stanley SOLIS I5 / I8 Insert Stoves

The **SOLIS I5** is a great choice for those who need a space-saving yet efficient heating solution. Its sleek and compact design, whether mounted on a wall or used to replace an open fire, ensures it fits seamlessly into any setting. The **SOLIS I8** is a fantastic option, especially for a space that can accommodate its larger size. The clever door-opening feature adds a modern touch, while the strong lines ensure it stands out as a focal point in any room.