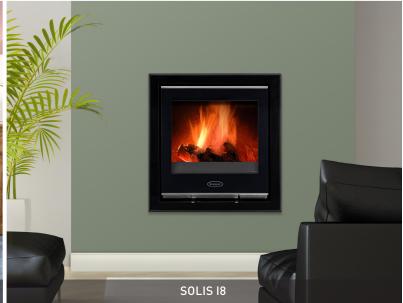

## Stanley SOLIS I5 / I8 Insert Stoves

The **SOLIS I5** is a great choice for those who need a space-saving yet efficient heating solution. Its sleek and compact design, whether mounted on a wall or used to replace an open fire, ensures it fits seamlessly into any setting. The **SOLIS I8** is a fantastic option, especially for a space that can accommodate its larger size. The clever door-opening feature adds a modern touch, while the strong lines ensure it stands out as a focal point in any room.