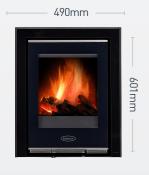

- » Maximum log length: I5: 290mm / I8: 420mm
- > 3 and 4 frame models available
- > Large viewing glass
- > Chrome detailing
- » Net Weight: I5: 74kg / I8: 92kg

**15 3 SIDED FRAME** 

**15 4 SIDED FRAME** 