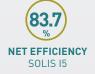

#### **FEATURES**

- > Model: Insert Room Heating
- > Dedicated solid fuel stove
- > Nominal heat outputs: 5kW and 8kW
- > Efficiency: I5 up to 83.7% / I8 up to 82.2%
- > Top Flue Out: I5: 5"/125mm flue I8: 6"/150mm flue
- > Primary air control for under-grate air
- > Combined Secondary window wash & Tertiary control