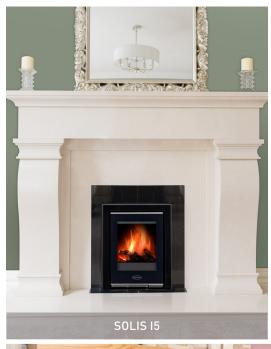

## Stanley SOLIS I5 / I8 Insert Stoves

The **SOLIS I5** is a great choice for those who need a space-saving yet efficient heating solution. Its sleek and compact design, whether mounted on a wall or used to replace an open fire, ensures it fits seamlessly into any setting. The **SOLIS I8** is a fantastic option, especially for a space that can accommodate its larger size. The clever door-opening feature adds a modern touch, while the strong lines ensure it stands out as a focal point in any room.