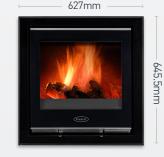

y setting. The **SOLIS I8** is a fantastic option, especially for a space that can accommodate its larger size. The clever door-opening feature adds a modern touch, while the strong lines ensure it stands out as a focal point in any room.



#### **FEATURES**

- > Model: Insert Room Heating
- > Dedicated solid fuel stove
- > Nominal heat outputs: 5kW and 8kW
- > Efficiency: I5 up to 83.7% / I8 up to 82.2%
- > Top Flue Out: I5: 5"/125mm flue I8: 6"/150mm flue
- > Primary air control for under-grate air
- > Combined Secondary window wash & Tertiary control

- » Maximum log length: I5: 290mm / I8: 420mm
- > 3 and 4 frame models available
- > Large viewing glass
- > Chrome detailing
- » Net Weight: I5: 74kg / I8: 92kg



**15 3 SIDED FRAME** 



**15 4 SIDED FRAME** 



**18 3 SIDED FRAME** 



**18 4 SIDED FRAME** 













#### **BENEFITS**

- > External air supply compatible
- > Tested & approved to European standard EN 13229
- > 15 fits into standard fireplace
- > 5 year warranty
- > Defra approved

### **OPTIONAL EXTRAS**

> External air supply kit - directs air from the outside into the stove to aid efficient combustion

.....



# STANLEY SOLIS I5 / I8 INSERT STOVES







Designed to work beautifully