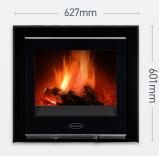

t fits seamlessly into any setting. The **SOLIS I8** is a fantastic option, especially for a space that can accommodate its larger size. The clever door-opening feature adds a modern touch, while the strong lines ensure it stands out as a focal point in any room.



#### **FEATURES**

- > Model: Insert Room Heating
- > Dedicated solid fuel stove
- > Nominal heat outputs: 5kW and 8kW
- > Efficiency: I5 up to 83.7% / I8 up to 82.2%
- > Top Flue Out: I5: 5"/125mm flue I8: 6"/150mm flue
- > Primary air control for under-grate air
- > Combined Secondary window wash & Tertiary control

- » Maximum log length: I5: 290mm / I8: 420mm
- > 3 and 4 frame models available
- > Large viewing glass
- > Chrome detailing
- » Net Weight: I5: 74kg / I8: 92kg



**15 3 SIDED FRAME** 



**15 4 SIDED FRAME** 



**18 3 SIDED FRAME** 



**18 4 SIDED FRAME** 













#### **BENEFITS**

- > External air supply compatible
- > Tested & approved to European standard EN 13229
- > 15 fits into standard fireplace
- > 5 year warranty
- > Defra approved

### **OPTIONAL EXTRAS**

> External air supply kit - directs air from the outside into the stove to aid efficient combustion

.....



# STANLEY SOLIS I5 / I8 INSERT STOVES







Designed to work beautifully