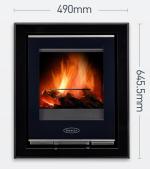

- » Maximum log length: I5: 290mm / I8: 420mm
- > 3 and 4 frame models available
- > Large viewing glass
- > Chrome detailing
- » Net Weight: I5: 74kg / I8: 92kg

**15 3 SIDED FRAME** 

**15 4 SIDED FRAME** 