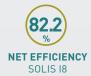

#### **FEATURES**

- > Model: Insert Room Heating
- > Dedicated solid fuel stove
- > Nominal heat outputs: 5kW and 8kW
- > Efficiency: I5 up to 83.7% / I8 up to 82.2%
- > Top Flue Out: I5: 5"/125mm flue I8: 6"/150mm flue
- > Primary air control for under-grate air
- > Combined Secondary window wash & Tertiary control