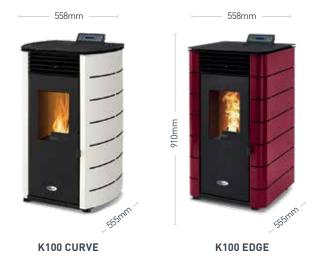

ating solution for your home. It comes in 4 finishes: Grey, White, Black and Claret, provides between 3kW and 8kW heat output to the room and is fully remote controlled. Can also withstand high temperatures due to the high quality of steel.

#### **FEATURES**

- > Maximum Heat Output 8kW to the room
- High Efficiency up to 96% almost 4 times more efficient than an open fire
- > Ideal for open plan living
- Self-cleaning burner means reduced waste in your ash pan
- > 15Kg internal hopper runs for up to 14 hours from a fill of pellets
- > Pellet consumption min 0.68 kg/h max 1.80 kg/h
- Fully adjustable in terms of time and temperature including sleep timer
- Programmable controller with up to 6 on/off times per day
- > Flue outlet size 80mm
- > Rear flue outlet only



#### **DIMENSIONS**



#### **BENEFITS**

- > Creates a stunning focal point in any room
- > Warm your home in the flick of a switch
- > Tested and approved to European standard EN 14785
- > 2 years parts and labour warranty



### OPTIONAL EXTRAS

- > Pellet WIFI Kit
- > External air supply kit

### **COLOUR OPTIONS**



















FULLY REMOTE CONTROLLED



WIFI ENABLED





See product page QR Code for manual with detailed dimension drawings. All images shown are for illustration purposes only. Actual product may vary due to product enhancement. Waterford Stanley reserve the right to change product images and specification without notice.