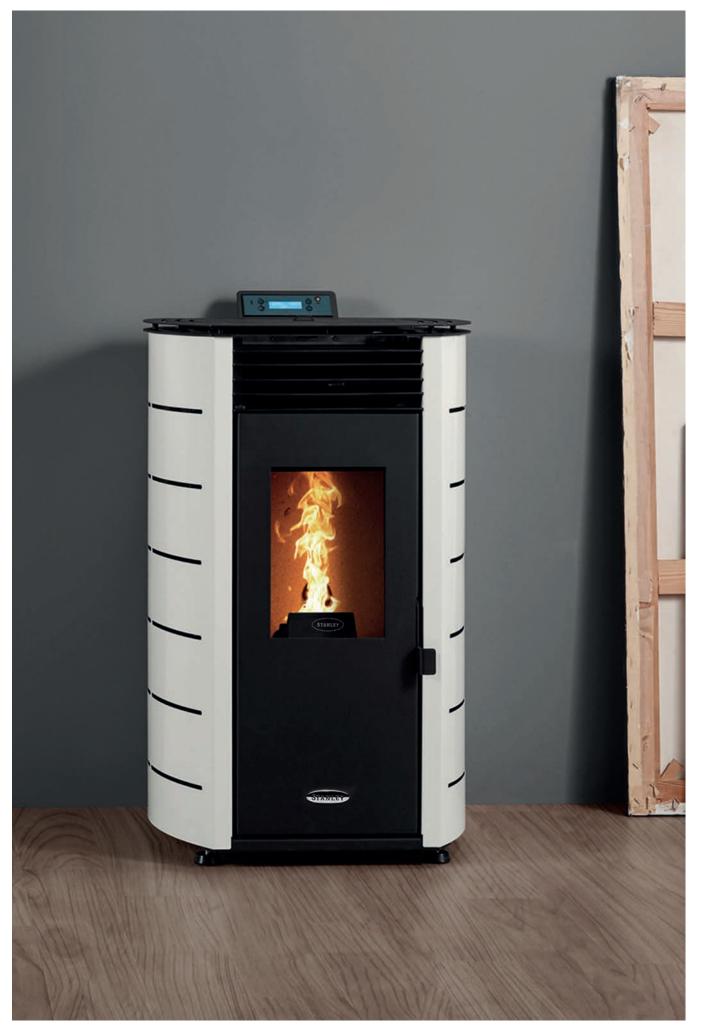

## K100 Curve & Edge Pellet Stove

The Stanley SOLIS K100 Pellet stove is the ideal heating solution for your home. It comes in 4 finishes: Grey, White, Black and Claret, provides between 3kW and 8kW heat output to the room and is fully remote controlled. Can also withstand high temperatures due to the high quality of steel.

#### **FEATURES**

- > Maximum Heat Output 8kW to the room
- High Efficiency up to 96% almost 4 times more efficient than an open fire
- > Ideal for open plan living
- Self-cleaning burner means reduced waste in your ash pan
- > 15Kg internal hopper runs for up to 14 hours from a fill of pellets
- > Pellet consumption min 0.68 kg/h max 1.80 kg/h
- Fully adjustable in terms of time and temperature including sleep timer
- Programmable controller with up to 6 on/off times per day
- > Flue outlet size 80mm
- > Rear flue outlet only