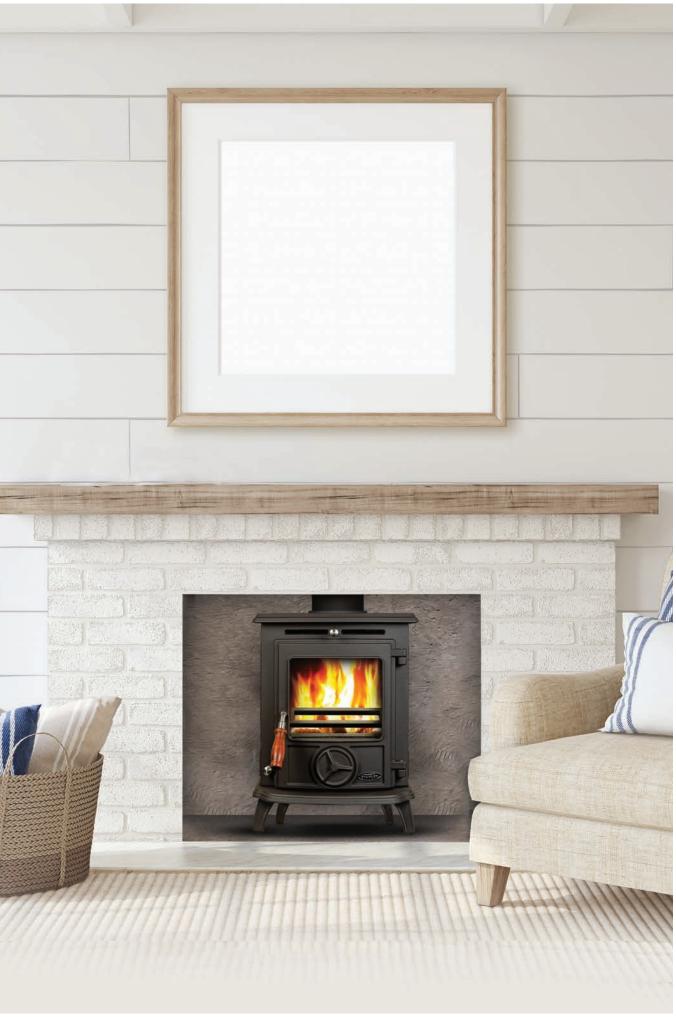

Oisin Eco Matt Black shown

# Oisin Eco

The Oisin Eco solid fuel stove is the smallest stove in our classic collection and offers high heat output and great efficiency. Its compact design ensures that it will fit easily into your home and is ideal for small rooms and apartment living. Perfect for those who want efficiency and convenience in a compact space.

#### PERFECT FOR

- > Smaller living spaces or rooms
- > All interiors styles with our widest range of colours
- > Burning all approved solid fuels

### **COLOUR OPTIONS**

Matt Black