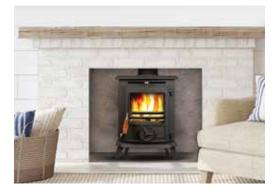

Oisin Eco Matt Black shown

# Oisin Eco

The Oisin Eco solid fuel stove is the smallest stove in our classic collection and offers high heat output and great efficiency. Its compact design ensures that it will fit easily into your home and is ideal for small rooms and apartment living. Perfect for those who want efficiency and convenience in a compact space.

### **COLOUR OPTIONS**

Matt Black