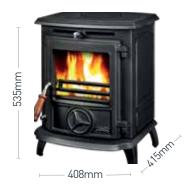

Oisin Eco Matt Black shown

# Oisin Eco

The Oisin Eco solid fuel stove is the smallest stove in our classic collection and offers high heat output and great efficiency. Its compact design ensures that it will fit easily into your home and is ideal for small rooms and apartment living. Perfect for those who want efficiency and convenience in a compact space.

#### **FEATURES**

- > Model: Freestanding Room Heating
- > Removable ash-pan
- > Fits into standard fireplace
- > High chromium grates

- > Top and rear flue outlet (5"/125mm flue)
- > Controllable heat output
- > High heat efficiency



#### **DIMENSIONS**



#### **BENEFITS**

- > Tested & approved to European standard EN 13229
- > 5 year warranty
- > Fits into most standard fireplaces
- > Defra Approved



## **ROOM HEAT ONLY**

Maximum heat output to room

6.4kW

#### PERFECT FOR

- > Smaller living spaces or rooms
- > All interiors styles with our widest range of colours
- > Burning all approved solid fuels

### **COLOUR OPTIONS**



Matt Black