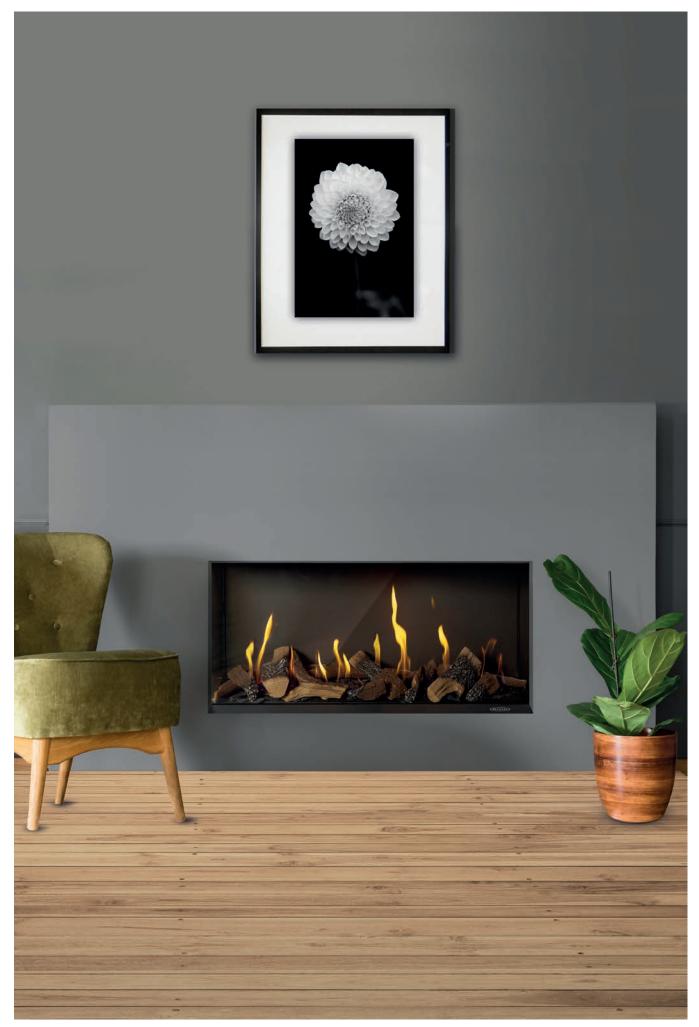

ARGON I5001 Elegance Gas shown

# **Stanley ARGON** I5001 Elegance Gas Stove

For a contemporary look combined with high output and efficiency, the Stanley ARGON I5001 Elegance will add a stunning focal point in any room. The I5001 Elegance offers realistic gas flames with variable controls which allow you to increase the flame picture without increased gas consumption.