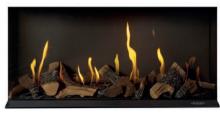

# **Stanley ARGON** I5001 Elegance Gas Stove

For a contemporary look combined with high output and efficiency, the Stanley ARGON I5001 Elegance will add a stunning focal point in any room. The I5001 Elegance offers realistic gas flames with variable controls which allow you to increase the flame picture without increased gas consumption.

## **FEATURES**

- > Output controllable 2.3kW to 7kW
- Natural Gas and LPG Options available
- > Full front glass for stunning flame picture
- > Remote control with smartphone app option
- > Mains adapter as standard
- > Balanced flue top outlet only