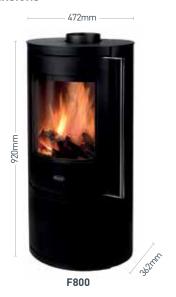

SOLIS F800 Grande shown

# **Stanley SOLIS** F800 Grande Stove

Designed to provide efficient room heating for larger spaces, the SOLIS F800 Grande combines traditional craftsmanship with modern features to offer homeowners a reliable and stylish heating solution. The SOLIS F800 Grande is a wood burning stove that comes with an optional kit that allows it to burn all types of solid fuel.

#### **FEATURES**

- > Model: Freestanding Room Heating
- » Multifuel and Wood burning stove
- > 8kW Max output to the room
- > Graphite steel frame with large steel handle
- > Log store with door

- > External air intake as standard
- > Top flue and rear outlet
- > Efficiency 83%
- > Flue size 150mm

#### **DIMENSIONS**