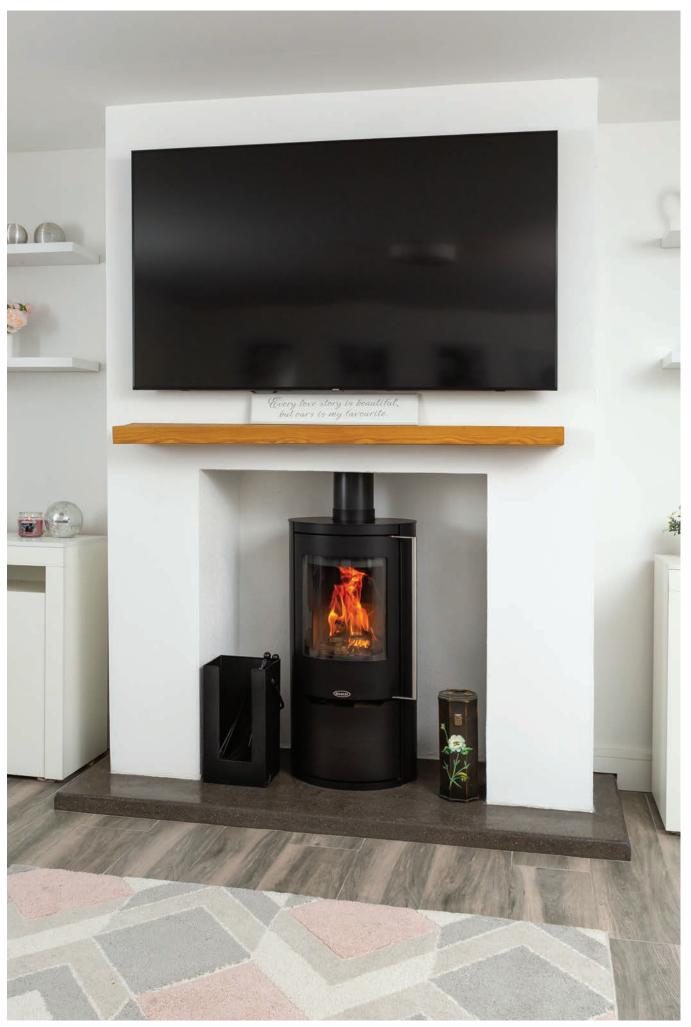

SOLIS F800 Grande shown

# **Stanley SOLIS** F800 Grande Stove

Designed to provide efficient room heating for larger spaces, the SOLIS F800 Grande combines traditional craftsmanship with modern features to offer homeowners a reliable and stylish heating solution. The SOLIS F800 Grande is a wood burning stove that comes with an optional kit that allows it to burn all types of solid fuel.