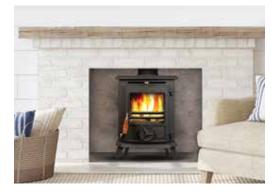

Oisin Eco Matt Black shown

# Oisin Eco

The Oisin Eco solid fuel stove is the smallest stove in our classic collection and offers high heat output and great efficiency. Its compact design ensures that it will fit easily into your home and is ideal for small rooms and apartment living. Perfect for those who want efficiency and convenience in a compact space.