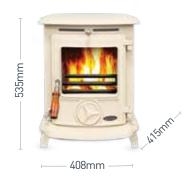

Oisin Eco Matt Black shown

# Oisin Eco

The Oisin Eco solid fuel stove is the smallest stove in our classic collection and offers high heat output and great efficiency. Its compact design ensures that it will fit easily into your home and is ideal for small rooms and apartment living. Perfect for those who want efficiency and convenience in a compact space.

#### **FEATURES**

- > Model: Freestanding Room Heating
- > Removable ash-pan
- > Fits into standard fireplace
- > High chromium grates

- > Top and rear flue outlet (5"/125mm flue)
- > Controllable heat output
- > High heat efficiency



#### **DIMENSIONS**



#### **BENEFITS**

- > Tested & approved to European standard EN 13229
- > 5 year warranty
- > Fits into most standard fireplaces
- > Defra Approved



## **ROOM HEAT ONLY**

Maximum heat output to room

6.4kW

#### PERFECT FOR

- > Smaller living spaces or rooms
- > All interiors styles with our widest range of colours
- Burning all approved solid fuels

### **COLOUR OPTIONS**







Satin Black



Satin Cream