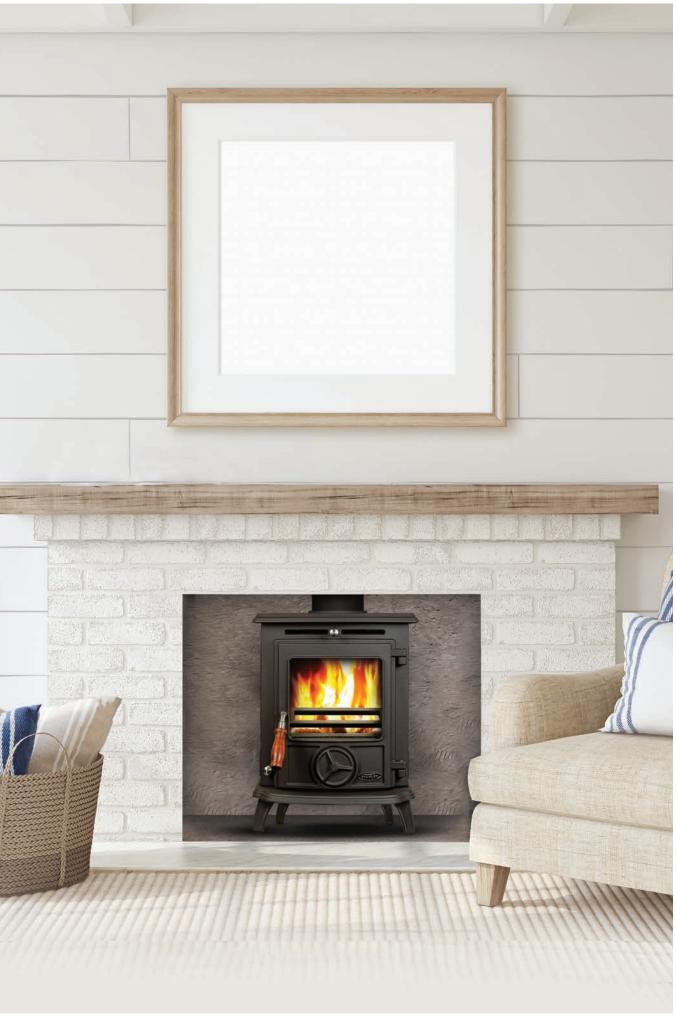

Oisin Eco Matt Black shown

# Oisin Eco

The Oisin Eco solid fuel stove is the smallest stove in our classic collection and offers high heat output and great efficiency. Its compact design ensures that it will fit easily into your home and is ideal for small rooms and apartment living. Perfect for those who want efficiency and convenience in a compact space.