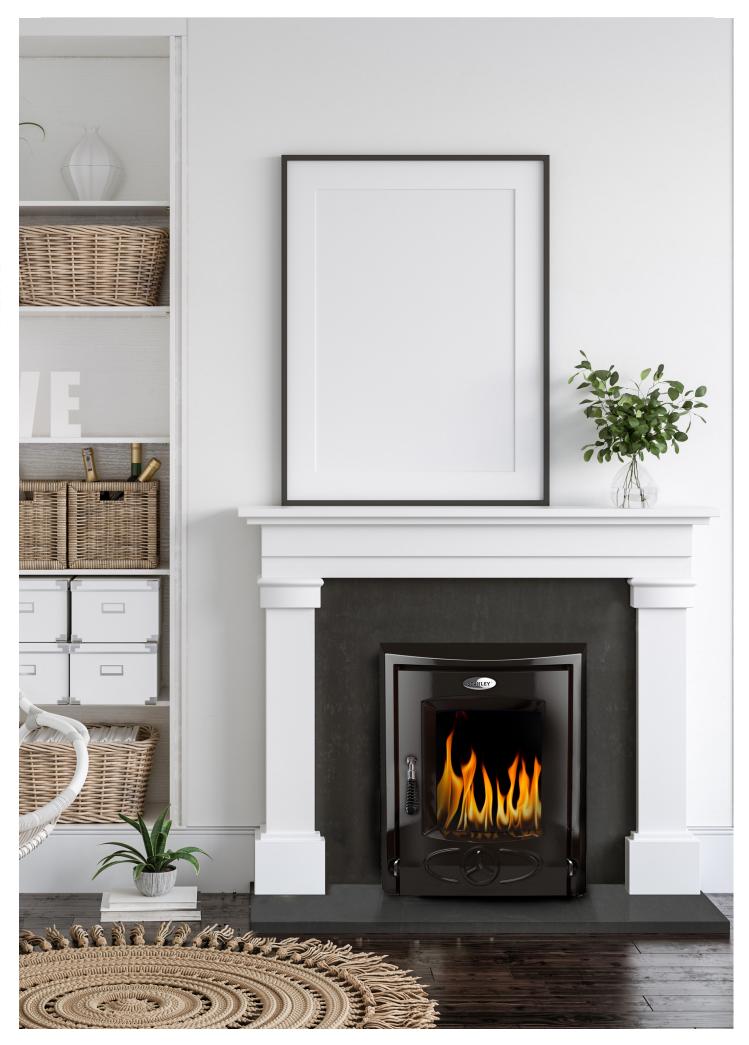

# Stanley ARGON Cara Insert Gas

The Cara insert in gas are the ideal solution for those who want warmth, efficiency and contemporary good looks of an open fire with the controllability of gas. Due to their compact size, both models fit beautifully into a standard fireplace.

#### **FEATURES**

- > Output controllable 2kW to 5.5kW
- > Steel frame and glass door Cara Glass
- > Cast Iron in black gloss enamel Cara Insert
- > Fits in to a standard 16" or 18" fireplace
- > Remote control with smartphone app option
- > Balanced flue top outlet only

## **BENEFITS**

- > No need for a chimney. All you need is an external wall
- > Creates a stunning focal point in any room
- > Warm your home in the flick of a switch
- > Dual burner technology for variable flame picture, means you can increase flame picture without increased consumption
- > Eco Flame mode reduces costs by 50% making it more efficient to run
- > Can be connected to conventional system using Stanley chimney system
- > 2 year parts and labour warranty