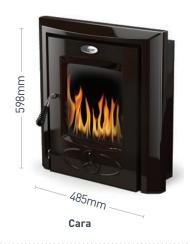

he Cara insert in gas are the ideal solution for those who want warmth, efficiency and contemporary good looks of an open fire with the controllability of gas. Due to their compact size, both models fit beautifully into a standard fireplace.

#### **FEATURES**

- > Output controllable 2kW to 5.5kW
- > Steel frame and glass door Cara Glass
- > Cast Iron in black gloss enamel Cara Insert
- > Fits in to a standard 16" or 18" fireplace
- > Remote control with smartphone app option
- > Balanced flue top outlet only

- > Remote control functionality: 1) 7 day timer, 2) Child lock, 3) Countdown timer, 4) Built in room stat
- > Available in 3 and 4 sided frames Cara Glass only
- > High efficiency up to 83%
- > Eco Flame mode for reduced running costs
- > Ceramic log fuel bed

#### **DIMENSIONS**





## **BENEFITS**

- > No need for a chimney. All you need is an external wall
- > Creates a stunning focal point in any room
- > Warm your home in the flick of a switch
- > Dual burner technology for variable flame picture, means you can increase flame picture without increased consumption
- > Eco Flame mode reduces costs by 50% making it more efficient to run
- > Can be connected to conventional system using Stanley chimney system
- > 2 year parts and labour warranty

### OPTIONAL EXTRAS

- > Wi-Fi modem for smartphone operation
- Mains adapter





CORRIB



FLUE



**OPERATION** 



BURNER

2 YEAR WARRANTY





FULLY REMOTE CONTROLLED