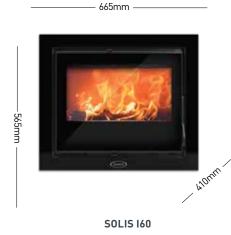

## DIMENSIONS

> Graphite steel build with high end glass frame

- > Combined Secondary window wash
- & Tertiary control
- Fan assisted convection heat (I80SS)
- > Combined Secondary window wash & Tertiary control
- > Flue size 150mm

660m