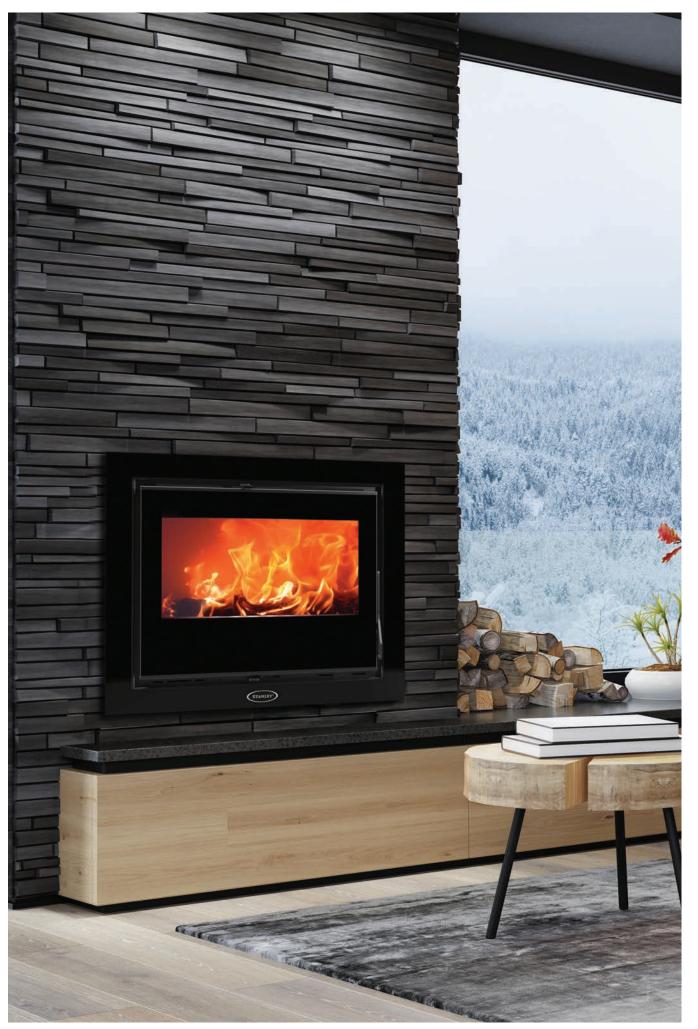

SOLIS

SOLIS I60 shown

# **Stanley SOLIS** I60 and I80 Insert Stove

The Stanley SOLIS I60 and I80 insert stove adds luxury to any room. Available in black glass or black steel frames with large viewing window, the inserts are a must-have in any living room. The SOLIS I80 Model also features fan assisted convection heating so you can heat other rooms in your home.

## FEATURES

- » Model: Insert Room Heating
- » Available in 2 outputs:
- 160 SS 10kW
- I80 SS Max 12kW
- > Efficiency up to 85% three times more
- > Wood burning stove
- > Ideal for open plan living

## DIMENSIONS

> Graphite steel build with high end glass frame

- > Combined Secondary window wash
- & Tertiary control
- Fan assisted convection heat (I80SS)
- > Combined Secondary window wash & Tertiary control
- > Flue size 150mm