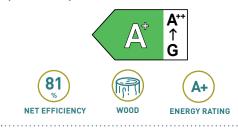

## FEATURES

- » Model: Insert Room Heating
- » Available in 2 outputs:
- 160 SS 10kW
- I80 SS Max 12kW
- > Efficiency up to 85% three times more
- > Wood burning stove
- > Ideal for open plan living