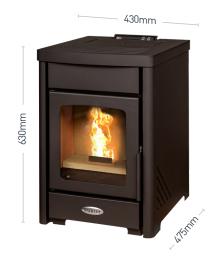

# LIR Pellet Stove



The best things come in small packages! The **Stanley Lir Pellet Stove** offers a classic take on our Stanley stoves but with all the efficiency, controllability, easy clean and autonomy of a pellet stove. At 630mm high it's one of the smallest pellet stoves in the market!



#### **FEATURES**

- > Maximum Heat Output 5kW to the room
- > High Efficiency up to 91.8%
- 9Kg internal hopper runs for up to 7.5 hours in full capacity of 5kw from a fill of pellets
- > Pellet consumption min 0.62 kg/h max 1.16 kg/h
- > Fully adjustable in terms of time and temperature including sleep timer
- > Programmable controller
- > Remote control
- > Flue outlet size 80mm

- > Rear flue outlet only
- > Weight: 50kg
- > T-Piece included

#### **DIMENSIONS**



## BENEFITS

- > Approved to EN 14785:2006 standard
- > External air compatible
- > Ecodesign 2022 approved
- > A+ Energy Label Rating



### **OPTIONAL EXTRAS**

> External air supply kit