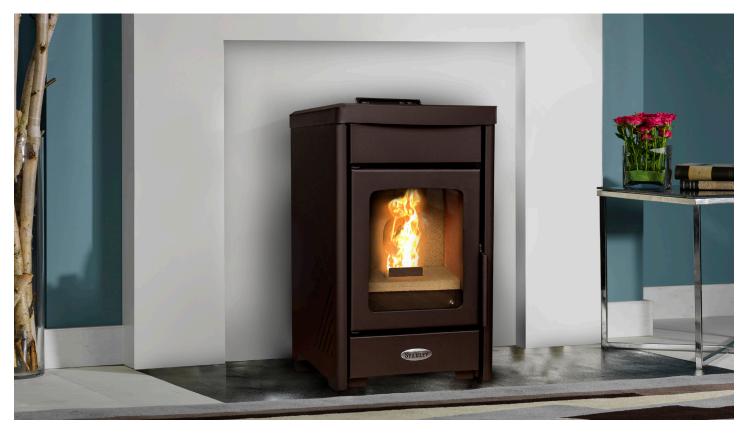

# LIR Pellet Stove

The best things come in small packages! The **Stanley Lir Pellet Stove** offers a classic take on our Stanley stoves but with all the efficiency, controllability, easy clean and autonomy of a pellet stove. At 630mm high it's one of the smallest pellet stoves in the market!

#### **FEATURES**

- > Maximum Heat Output 5kW to the room
- > High Efficiency up to 91.8%
- 9Kg internal hopper runs for up to 7.5 hours in full capacity of 5kw from a fill of pellets
- > Pellet consumption min 0.62 kg/h max 1.16 kg/h
- > Fully adjustable in terms of time and temperature including sleep timer
- > Programmable controller
- > Remote control
- > Flue outlet size 80mm