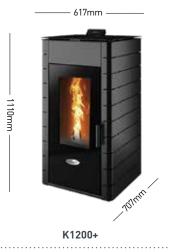

to its reduced maintenance and cleaning, and with a maximum performance guaranteed up to 95% efficiency, the SOLIS range of pellet boiler stoves are the perfect choice for your future home.

# **FEATURES**

- > Available in 2 Outputs to the boiler: 10kW / 14kW
- > 2 Models 8 / 12 standard radiators
- High Efficiency up to 95% almost 4 times more efficient than an open fire
- > 30Kg internal hopper runs for up to 27 hours from a fill of pellets
- > Stunning glass door finish
- Self-cleaning burner means reduced waste in your ash pan
- > Fully adjustable in terms of time and temperature incl. sleep timer
- > Programmable controller with up to 6 on/off times per day
- > Flue outlet size K1200: 80mm; K1700:100mm
- > Rear flue outlet only
- > K1700+ comes with curved sides



# **DIMENSIONS**





# COLOUR OPTIONS



















# RENEEITS

- > Warm your home in the flick of a switch
- > Tested and approved to European standard EN 14785
- > 2 years parts and labour warranty

# **OPTIONAL EXTRAS**

- > Pellet WIFI Kit
- > External air supply kit



| Pellet Consumption | Min     | Max      |
|--------------------|---------|----------|
| K1200+             | 1.1kg/h | 3kg/h    |
| K1700+             | 1.1kg/h | 3.86kg/h |