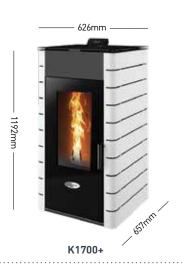

its reduced maintenance and cleaning, and with a maximum performance guaranteed up to 95% efficiency, the SOLIS range of pellet boiler stoves are the perfect choice for your future home.

# **FEATURES**

- > Available in 2 Outputs to the boiler: 10kW / 14kW
- > 2 Models 8 / 12 standard radiators
- High Efficiency up to 95% almost 4 times more efficient than an open fire
- > 30Kg internal hopper runs for up to 27 hours from a fill of pellets
- > Stunning glass door finish
- Self-cleaning burner means reduced waste in your ash pan
- > Fully adjustable in terms of time and temperature incl. sleep timer
- > Programmable controller with up to 6 on/off times per day
- > Flue outlet size K1200: 80mm; K1700:100mm
- > Rear flue outlet only
- > K1700+ comes with curved sides



# **DIMENSIONS**





# COLOUR OPTIONS



















# RENEEITS

- > Warm your home in the flick of a switch
- > Tested and approved to European standard EN 14785
- > 2 years parts and labour warranty

# **OPTIONAL EXTRAS**

- > Pellet WIFI Kit
- > External air supply kit



| Pellet Consumption | Min     | Max      |
|--------------------|---------|----------|
| K1200+             | 1.1kg/h | 3kg/h    |
| K1700+             | 1.1kg/h | 3.86kg/h |