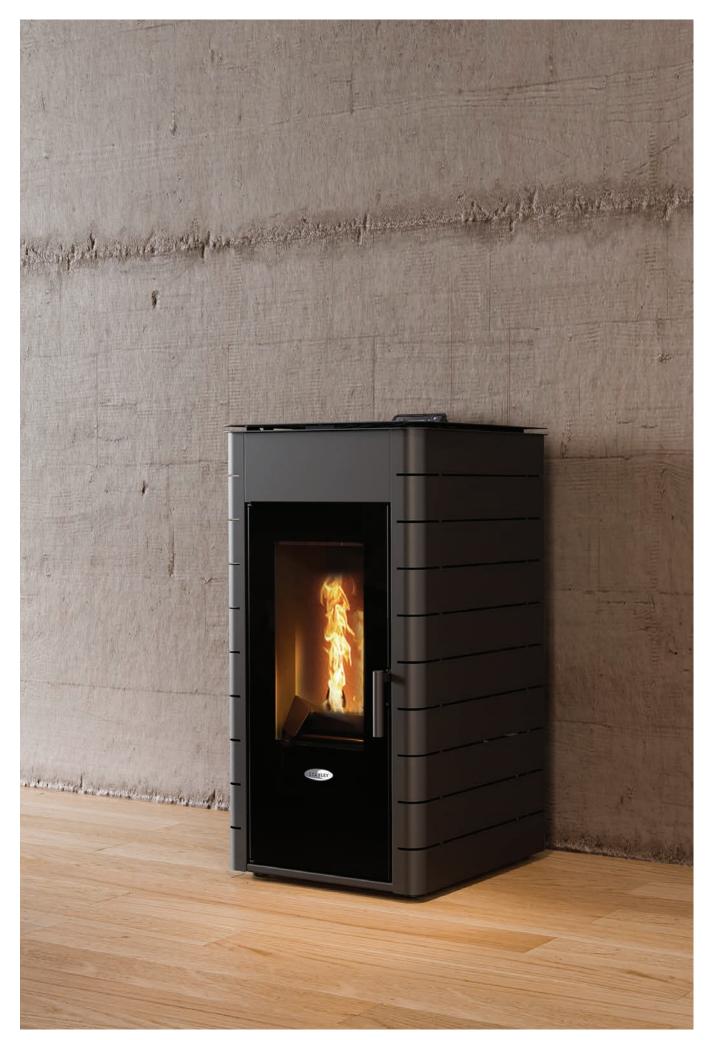

SOLIS K1700+ in Black shown

# **Stanley SOLIS** K1200+ | K1700+ Pellet Boiler Stoves

The SOLIS range of pellet boiler stoves with integrated boiler are ideal for all your central heating, domestic hot water and room heating needs. As they are controllable, it is suitable for radiators and/or underfloor heating. Thanks to its reduced maintenance and cleaning, and with a maximum performance guaranteed up to 95% efficiency, the SOLIS range of pellet boiler stoves are the perfect choice for your future home.