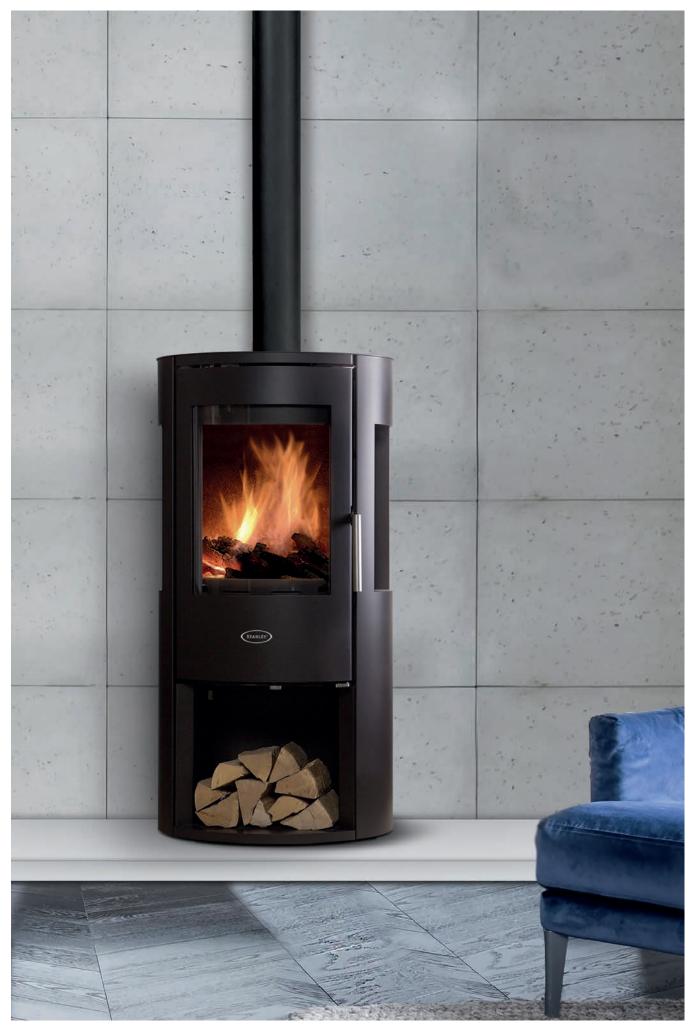

SOLIS F1100 Panoramic shown

## **Stanley SOLIS** F1100 Panoramic

A truly beautiful stove, the SOLIS F1100 Panoramic wood burning stove adds inspiration to any space it fills. With high efficiency at 81% and a whopping 11kW max output, it is ideal for medium and large living areas. The F1100 features windows on either side as well as the ample front glass to ensure you can see the flame effect from virtually anywhere in the room.

## **FEATURES**

- > Model: Freestanding Room Heating
- > 11kW Max output to the room
- > Wood burning stove
- > Graphite steel frame
- > Panoramic curved glass door & side panels
- External air intake as standard (100mm pipe not supplied)
- > Top and rear flue outlet
- > Efficiency 81%
- > Flue size 150mm