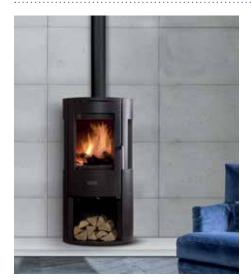

SOLIS F1100 Panoramic shown

## **Stanley SOLIS** F1100 Panoramic

A truly beautiful stove, the SOLIS F1100 Panoramic wood burning stove adds inspiration to any space it fills. With high efficiency at 81% and a whopping 11kW max output, it is ideal for medium and large living areas. The F1100 features windows on either side as well as the ample front glass to ensure you can see the flame effect from virtually anywhere in the room.

## **FEATURES**

- > Model: Freestanding Room Heating
- > 11kW Max output to the room
- > Wood burning stove
- > Graphite steel frame
- > Panoramic curved glass door & side panels
- External air intake as standard (100mm pipe not supplied)
- > Top and rear flue outlet
- > Efficiency 81%
- > Flue size 150mm