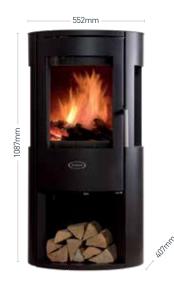

SOLIS F1100 Panoramic shown

## **Stanley SOLIS** F1100 Panoramic

A truly beautiful stove, the SOLIS F1100 Panoramic wood burning stove adds inspiration to any space it fills. With high efficiency at 81% and a whopping 11kW max output, it is ideal for medium and large living areas. The F1100 features windows on either side as well as the ample front glass to ensure you can see the flame effect from virtually anywhere in the room.

## **FEATURES**

- > Model: Freestanding Room Heating
- > 11kW Max output to the room
- > Wood burning stove
- > Graphite steel frame
- > Panoramic curved glass door & side panels
- External air intake as standard (100mm pipe not supplied)
- > Top and rear flue outlet
- > Efficiency 81%
- > Flue size 150mm



## **DIMENSIONS**



## **BENEFITS**

- > External Air supply as standard (100mm pipe not supplied)
- > Tested & approved to European standard EN 13240
- > 5 year warranty