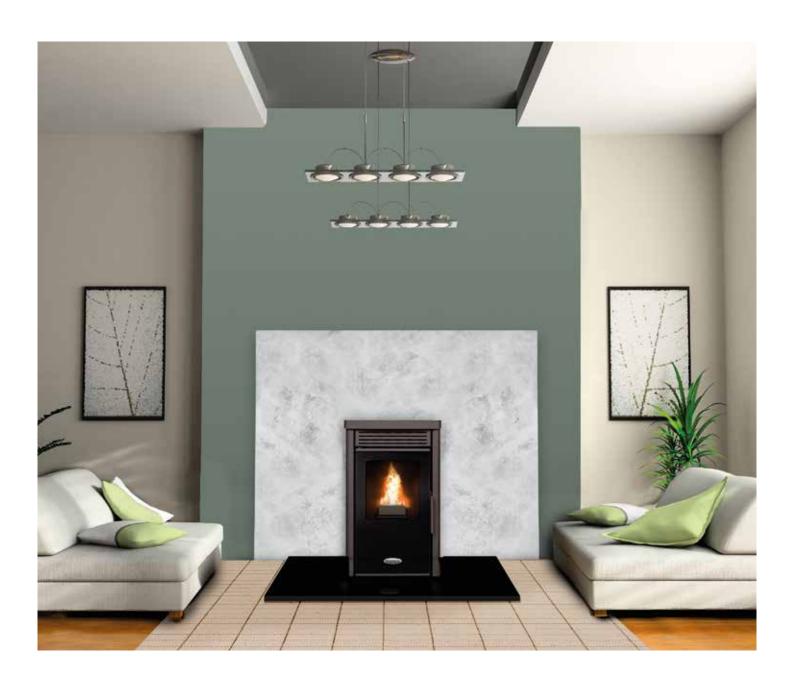

# Stanley AURA Pellet Stove

The Stanley Aura Pellet comes with all the efficiency, controllability, easy clean and autonomy of the Lir pellet stove with a higher output of 7.3kW and stylish glass door finish. Available with programmable controller, remote control and Wifi app, the Stanley AURA caters to your busy lifestyle and makes heating your home a pleasure.

#### **FEATURES**

- > Maximum Heat Output 7.3kW to the room
- > High Efficiency up to 86.6%
- > 9Kg internal hopper runs for up to 6.5 hours in full capacity of 7.3kw from a fill of pellets
- > Pellet consumption min 0.81kg/h max 1.7kg/h
- > Fully adjustable in terms of time and temperature including sleep timer
- > Graphite steel body with black glass door

- > Programmable controller
- > Remote control
- > Flue outlet size 80mm
- > Rear flue outlet only
- > Weight: 52kg
- > T-Piece included
- > Wi-Fi kit included