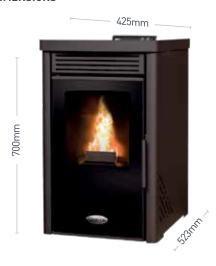

and autonomy of the Lir pellet stove with a higher output of 7.3kW and stylish glass door finish. Available with programmable controller, remote control and Wifi app, the Stanley AURA caters to your busy lifestyle and makes heating your home a pleasure.

#### **FEATURES**

- > Maximum Heat Output 7.3kW to the room
- > High Efficiency up to 86.6%
- > 9Kg internal hopper runs for up to 6.5 hours in full capacity of 7.3kw from a fill of pellets
- > Pellet consumption min 0.81kg/h max 1.7kg/h
- > Fully adjustable in terms of time and temperature including sleep timer
- > Graphite steel body with black glass door

- > Programmable controller
- > Remote control
- > Flue outlet size 80mm
- > Rear flue outlet only
- > Weight: 52kg
- > T-Piece included
- > Wi-Fi kit included



### **DIMENSIONS**



## **BENEFITS**

- > Approved to EN 14785:2006 standard.
- > External air compatible
- > Ecodesign 2022 approved
- > A+ Energy Label Rating
- > 2 years parts and labour warranty



## **OPTIONAL EXTRAS**

> External air supply kit



CONTROLLED



WIFI ENABLED

















Stanley Aura Pellet Stove