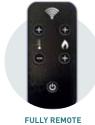

- > Programmable controller
- > Remote control
- > Flue outlet size 80mm
- > Rear flue outlet only
- > Weight: 52kg
- > T-Piece included
- > Wi-Fi kit included