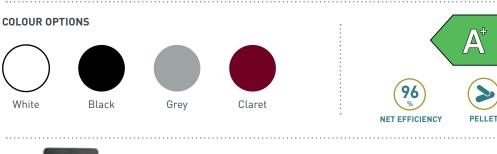

## **Stanley SOLIS** K100 Curve & Edge Pellet Stove

The Stanley SOLIS K100 Pellet stove is the ideal heating solution for your home. It comes in 4 finishes: Grey, White, Black and Claret, provides between 3kW and 8kW heat output to the room and is fully remote controlled. Can also withstand high temperatures due to the high quality of steel.

A+

ENERGY RATING