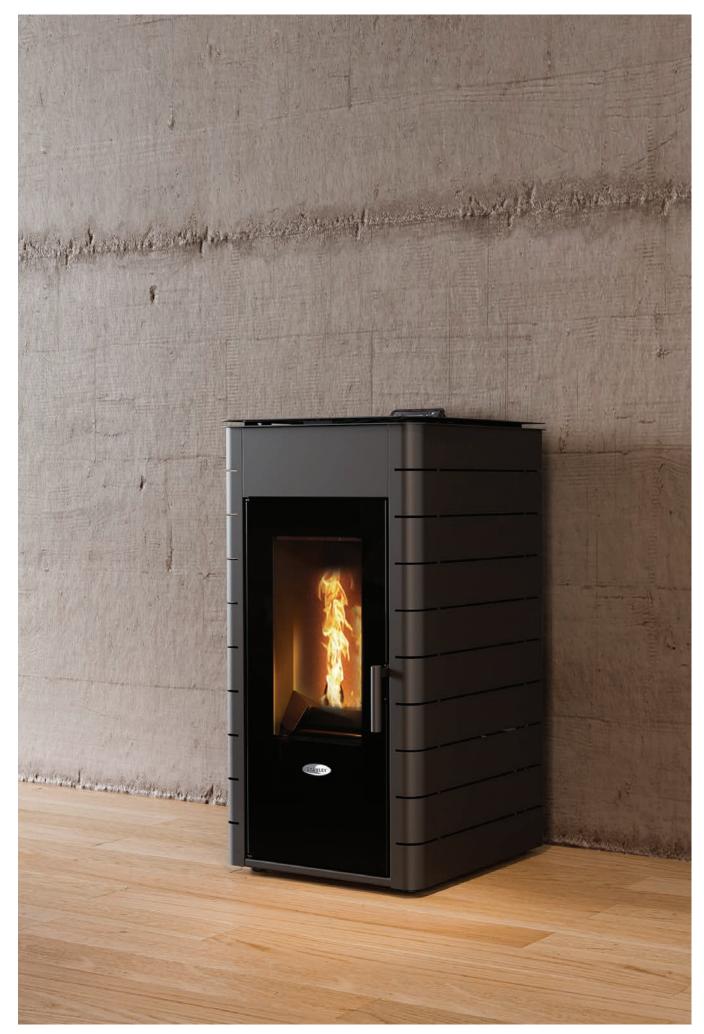

SOLIS K1700+ in Black shown

## **Stanley SOLIS** K100 Curve & Edge Pellet Stove

The Stanley SOLIS K100 Pellet stove is the ideal heating solution for your home. It comes in 4 finishes: Grey, White, Black and Claret, provides between 3kW and 8kW heat output to the room and is fully remote controlled. Can also withstand high temperatures due to the high quality of steel.

## 

- BENEFITS
- > Creates a stunning focal point in any room
- > Warm your home in the flick of a switch
- > Tested and approved to European standard EN 14785
- > 2 years parts and labour warranty

A⁺ ↑ G