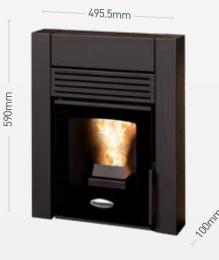

### **DIMENSIONS**

### **FEATURES**

- > Nominal Heat Output 5.1 kW
- > Reduced heat Output 3.0 kW
- > Fits into 16" or 18" standard fireplace 1
- > High Efficiency, Nominal 91.1%, Reduced 94.5%
- > 6.6Kg internal hopper runs for up to 10 hours in full capacity from a fill of pellets
- > Pellet consumption min 0.66 kg/h max 1.17 kg/h
- > Power setting adjustment 1-5

- > 7 day programmable controller.
- > Graphite steel body with black glass door
- > Programmable controller Remote control
- > Top outlet size 80mm
- > Rear flue outlet only
- > Weight: 52kg
- > Wi-Fi kit included