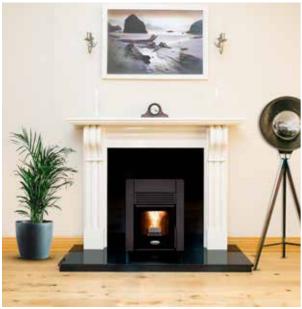

# STANLEY CARA GLASS INSERT

Pellet Stove

Designed to work beautifully

## The only compact pellet insert to fit into standard fireplaces

Cozy up with the Compact Pellet Stove! Designed to fit standard fireplaces,\* our new Cara Glass Insert pellet stove boasts an A+ energy rating and 94.5% efficiency. Eco-designed for effortless cleaning with no mess and no fuss, it lights at the touch of a button, bringing instant warmth to your home.