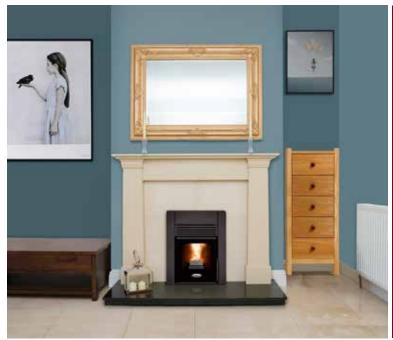

# STANLEY CARA GLASS INSERT

Pellet Stove

Designed to work beautifully

## The only compact pellet insert to fit into standard fireplaces

Cozy up with the Compact Pellet Stove! Designed to fit standard fireplaces,\* our new Cara Glass Insert pellet stove boasts an A+ energy rating and 94.5% efficiency. Eco-designed for effortless cleaning with no mess and no fuss, it lights at the touch of a button, bringing instant warmth to your home.