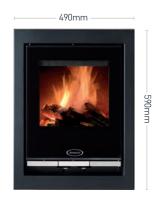

SOLIS I500 4 sided frame shown

# Stanley SOLIS I500 Cassette Stove

The SOLIS I500 Cassette stove looks good in any position whether standing alone on a wall or replacing your open fire. Three times more efficient than an open fire, the SOLIS I500 takes up minimal hearth space and is the perfect solution where space is a premium.

#### **FEATURES**

- > Model: Insert Room Heating
- > Dedicated wood burning stove
- > Nominal heat output 5kW
- > Fits into standard fireplace
- > Top flue outlet (5"/127mm flue)
- > Primary air control for under grate air
- > Combined Secondary window wash & Tertiary control
- > Maximum log length: 260mm
- > 3 and 4 frame models available
- > Large viewing glass
- > Chrome detailing
- > Weight: 75kg



## **DIMENSIONS**



#### RENEELTS

- > External Air supply as standard (100mm pipe not supplied)
- > Tested & approved to European standard EN 13229
- > 5 year warranty
- > Defra approved

### **OPTIONAL EXTRAS**

- > Multifuel kit available as optional extra
- External air supply kit directs air from the outside into the stove to aid efficient combustion



DISCREET HANDLE FEATURE FOR SAFETY