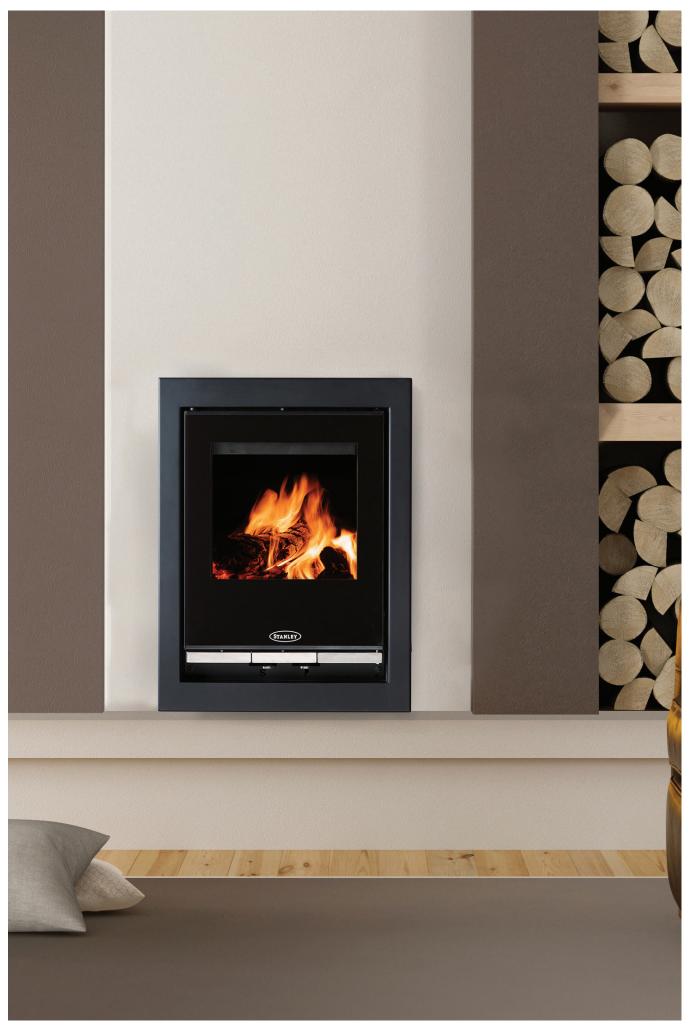

SOLIS I500 4 sided frame shown

# Stanley SOLIS I500 Cassette Stove

The SOLIS I500 Cassette stove looks good in any position whether standing alone on a wall or replacing your open fire. Three times more efficient than an open fire, the SOLIS I500 takes up minimal hearth space and is the perfect solution where space is a premium.

#### **FEATURES**

- > Model: Insert Room Heating
- > Dedicated wood burning stove
- > Nominal heat output 5kW
- > Fits into standard fireplace
- > Top flue outlet (5"/127mm flue)
- > Primary air control for under grate air
- > Combined Secondary window wash & Tertiary control
- > Maximum log length: 260mm
- > 3 and 4 frame models available
- > Large viewing glass
- > Chrome detailing
- > Weight: 75kg