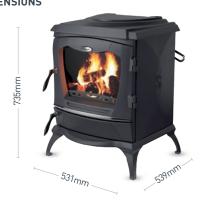

74

# Lismore Eco

Sister to the Reginald Eco stove, the Stanley Lismore Eco is all that is good about the Reginald only 20% smaller in size and output. With its contemporary good looks, high performance and energy management, the Lismore is ideal for today's stylish homes.

#### FEATURES

- » Model: Freestanding Room Heating
- > External air supply as standard
- > Dual position grates for wood and coal
- > Sculpted curve design
- > Large viewing glass
- > Secondary air provides cleaner combustion

## DIMENSIONS



### > Top and rear flue outlet (6"/150mm flue)

- > Window wash air to maintain a clean glass
- > Raised grate for optimum fuel burn
- > Large ashpan

## BENEFITS

- > Tested & approved to European standard EN 13229
- > 5 year warranty
- > Dual grates to burn wood and coal
- > External air supply as standard