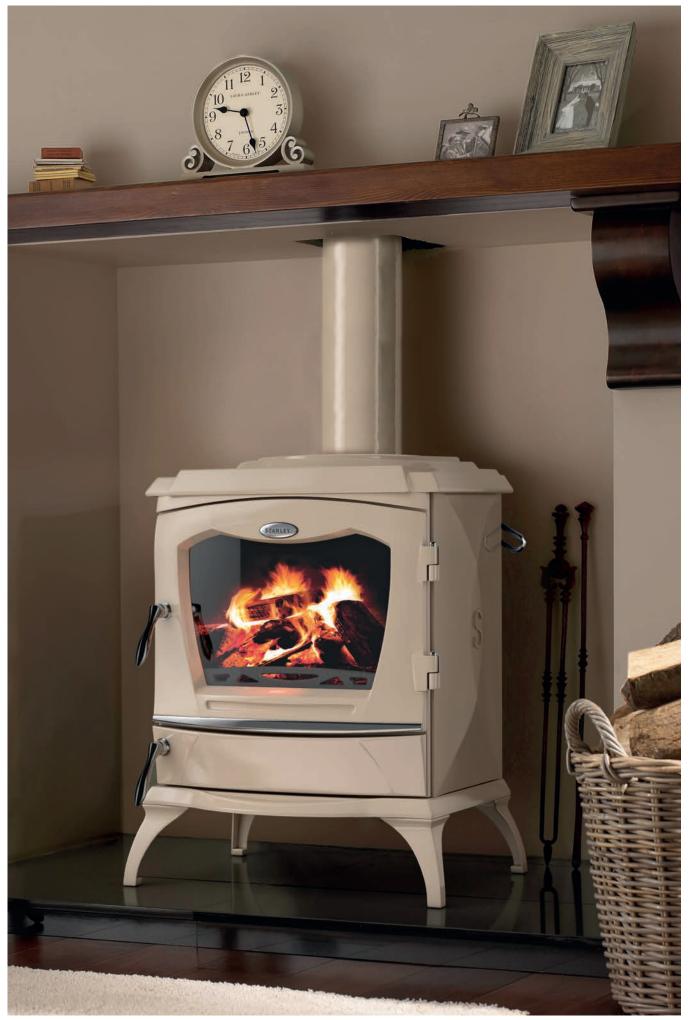

# Lismore Eco

Sister to the Reginald Eco stove, the Stanley Lismore Eco is all that is good about the Reginald only 20% smaller in size and output. With its contemporary good looks, high performance and energy management, the Lismore is ideal for today's stylish homes.

#### FEATURES

- » Model: Freestanding Room Heating
- > External air supply as standard
- > Dual position grates for wood and coal
- > Sculpted curve design
- > Large viewing glass
- > Secondary air provides cleaner combustion