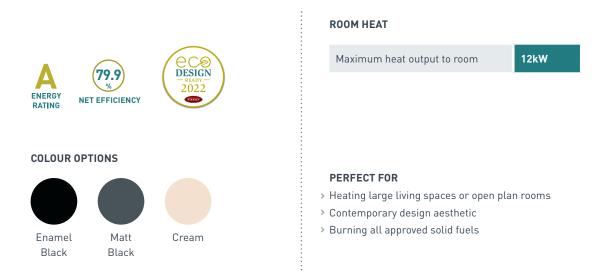

## BENEFITS

- > Tested & approved to European standard EN 13229
- > 5 year warranty
- > Dual grates to burn wood and coal
- > External air supply as standard