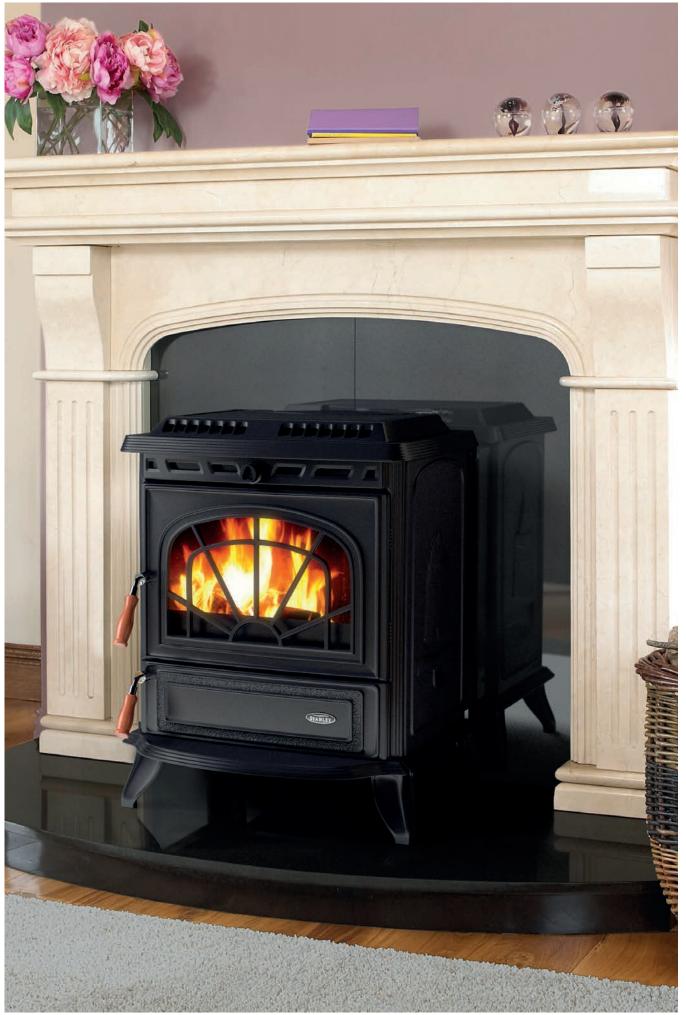

Erin Eco Matt Black shown

# Erin Eco

As one of our largest and most popular stoves, the Erin Eco not only heats up to 6 radiators but also provides a plentiful source of hot water for your home. The Erin features a thermostatic (water temperature) control as well as clean burn technology with primary and secondary air intakes for optimum control.