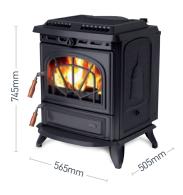

Erin Eco Matt Black shown

# Erin Eco

As one of our largest and most popular stoves, the Erin Eco not only heats up to 6 radiators but also provides a plentiful source of hot water for your home. The Erin features a thermostatic (water temperature) control as well as clean burn technology with primary and secondary air intakes for optimum control.

## **FEATURES**

- » Model: Freestanding Central Heating
- > Removable ash pan
- > Automatic thermostat control
- > Easy action riddling

- > Overnight burning capacity
- > Top and rear flue outlet (6"/153mm flue)
- > Air-wash facility to clean stove window

#### **DIMENSIONS**



#### **BENEFITS**

- > Tested & approved to European standard EN 13229
- > 5 year warranty

## **OPTIONAL EXTRAS**

> External air supply kit - Directs air from the outside into the stove to aid efficient combustion.

# **COLOUR OPTIONS**



Matt Black

# **ROOM AND CENTRAL HEATING**

| Maximum heat output to room | 4.5kW |
|-----------------------------|-------|
| Maximum boiler output       | 9.7kW |

### PERFECT FOR

- > Heating large Irish homes
- > A plentiful source of hot water for your home