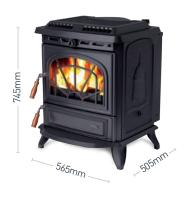

Erin Eco Matt Black shown

# Erin Eco

As one of our largest and most popular stoves, the Erin Eco not only heats up to 6 radiators but also provides a plentiful source of hot water for your home. The Erin features a thermostatic (water temperature) control as well as clean burn technology with primary and secondary air intakes for optimum control.

#### **FEATURES**

- » Model: Freestanding Central Heating
- > Removable ash pan
- > Automatic thermostat control
- > Easy action riddling

- > Overnight burning capacity
- > Top and rear flue outlet (6"/153mm flue)
- > Air-wash facility to clean stove window

#### **DIMENSIONS**



# **BENEFITS**

- > Tested & approved to European standard EN 13229
- > 5 year warranty

## **OPTIONAL EXTRAS**

> External air supply kit - Directs air from the outside into the stove to aid efficient combustion.

# **COLOUR OPTIONS**



Matt Black

# **ROOM AND CENTRAL HEATING**

| Maximum heat output to room | 4.5kW |
|-----------------------------|-------|
| Maximum boiler output       | 9.7kW |
| Maximum radiators           | 6     |

## PERFECT FOR

- > Heating large Irish homes
- > A plentiful source of hot water for your home