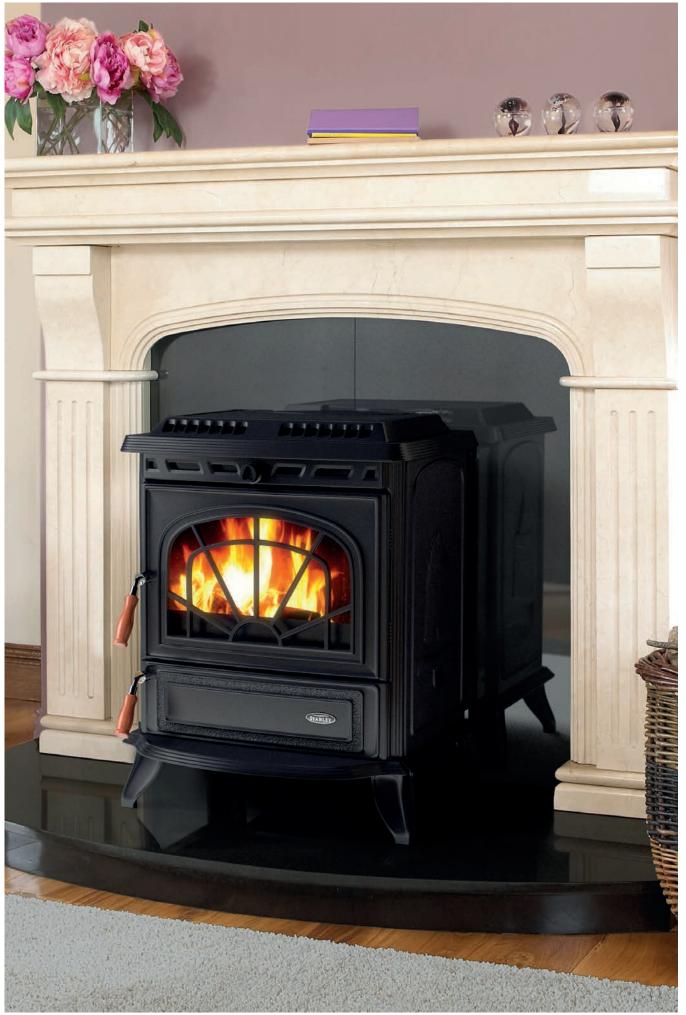

Erin Eco Matt Black shown

# Erin Eco

As one of our largest and most popular stoves, the Erin Eco not only heats up to 6 radiators but also provides a plentiful source of hot water for your home. The Erin features a thermostatic (water temperature) control as well as clean burn technology with primary and secondary air intakes for optimum control.

# **COLOUR OPTIONS**

Matt Black