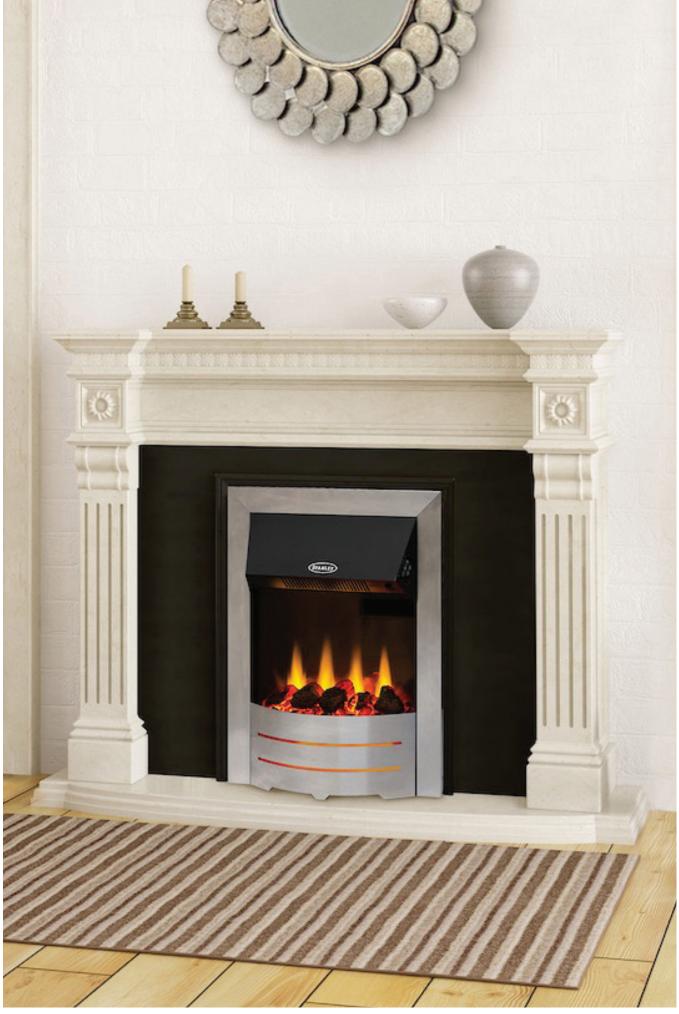

## **Stanley ARGON**Arranmore Fire Inset

The Arranmore fire insets will add a sense of cosiness to any room. Available in chrome finish with adjustable flame settings and remote control options, simply plug and play your Arranmore today.

## **FEATURES**

- > Flame only, 1kW and 2kW options
- > Adjustable flame effect with no heat function
- > Two heat settings plus overheat function
- > 3 light settings: 1) Flame/Coal
  - 2) Coal only
  - 3) Flame only

- > Remote control with 7 day programmer
- > LED display under canopy displays time, heat setting, timer setting and room temperature
- > No Flue required
- > Built in room stat

## **BENEFITS**

- > Installation has never been easier All you need is a fireplace and a 3 pin socket
- > Controllability at your fingertips Remote Control
- > Fits into standard fireplace opening 16" or 18"
- > Easy to install Simply plug and play
- > 2 year parts and labour warranty