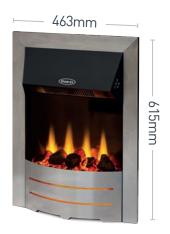

## **Stanley ARGON**Arranmore Fire Inset

The Arranmore fire insets will add a sense of cosiness to any room. Available in chrome finish with adjustable flame settings and remote control options, simply plug and play your Arranmore today.

## **FEATURES**

- > Flame only, 1kW and 2kW options
- > Adjustable flame effect with no heat function
- > Two heat settings plus overheat function
- > 3 light settings: 1) Flame/Coal
  - 2) Coal only
  - 3) Flame only

- > Remote control with 7 day programmer
- > LED display under canopy displays time, heat setting, timer setting and room temperature
- > No Flue required
- > Built in room stat

## **DIMENSIONS**



## **BENEFITS**

- > Installation has never been easier All you need is a fireplace and a 3 pin socket
- > Controllability at your fingertips Remote Control
- > Fits into standard fireplace opening 16" or 18"
- > Easy to install Simply plug and play
- > 2 year parts and labour warranty