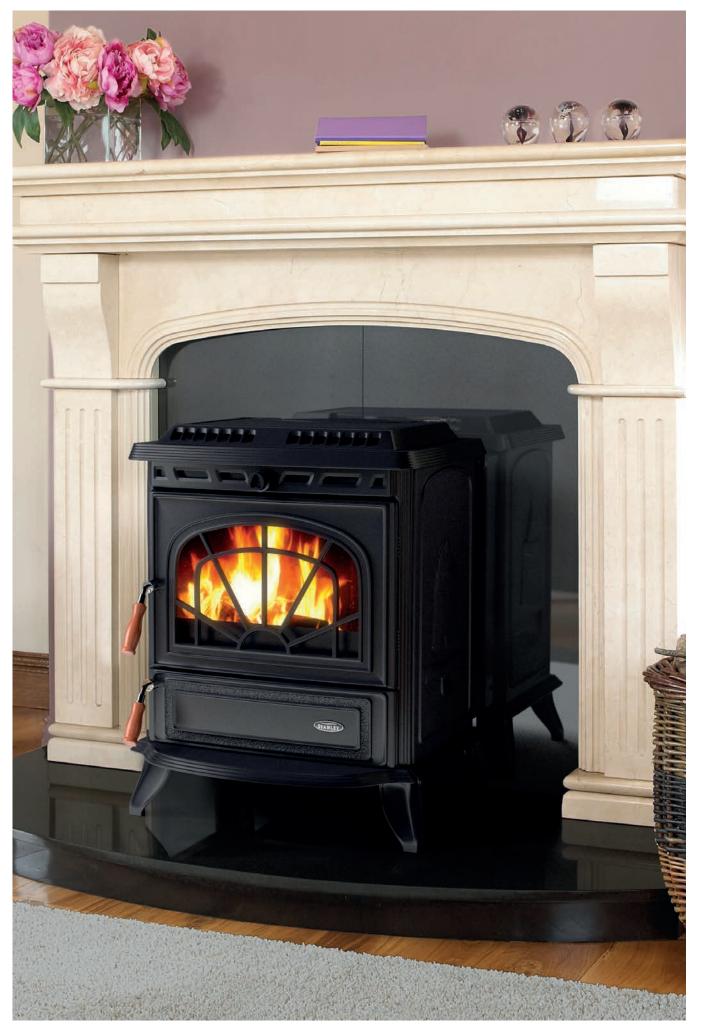

Erin Eco Matt Black shown

# Erin Eco

As one of our largest and most popular stoves, the Erin Eco not only heats up to 6 radiators but also provides a plentiful source of hot water for your home. The Erin features a thermostatic (water temperature) control as well as clean burn technology with primary and secondary air intakes for optimum control.