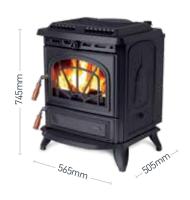

Erin Eco Matt Black shown

# Erin Eco

As one of our largest and most popular stoves, the Erin Eco not only heats up to 6 radiators but also provides a plentiful source of hot water for your home. The Erin features a thermostatic (water temperature) control as well as clean burn technology with primary and secondary air intakes for optimum control.

## **FEATURES**

- > Model: Freestanding Central Heating
- > Removable ash pan
- > Automatic thermostat control
- > Easy action riddling

- > Overnight burning capacity
- > Top and rear flue outlet (6"/153mm flue)
- > Air-wash facility to clean stove window



#### **DIMENSIONS**



## **BENEFITS**

- > Tested & approved to European standard EN 13229
- > 5 year warranty

## **OPTIONAL EXTRAS**

> External air supply kit - Directs air from the outside into the stove to aid efficient combustion.

# **COLOUR OPTIONS**



Matt Black

## **ROOM AND CENTRAL HEATING**

| Maximum heat output to room | 4.5kW |
|-----------------------------|-------|
| Maximum boiler output       | 9.7kW |

# PERFECT FOR

- > Heating large Irish homes
- > A plentiful source of hot water for your home