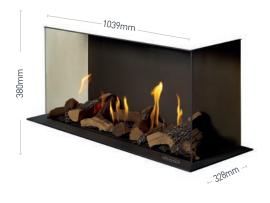

unning three sided gas insert stove which allows you to view the fire from all angles of a room. With realistic gas flames and eco flame model which allows you increase the flame without increased consumption, the 15003 frameless Panoramic gas fire is statement piece in any room.

#### **FEATURES**

- > Output controllable 2.3kW to 7kW
- Natural Gas and LPG Options available
- > Three sided glass frame allows you to view the fire from all angles of a room
- > Remote control with smartphone app option
- > Mains adapter as standard

- > Balanced flue top outlet only
- > Remote control functionality: [1] 7 day timer [2] Child lock [3] Countdown timer [4] Built in room stat
- > High efficiency up to 83%
- > Eco Flame mode for reduced running costs
- > Ceramic log fuel bed

### **DIMENSIONS**



#### **BENEFITS**

- > No need for a chimney. All you need is an external wall
- > Creates a stunning focal point in any space
- > Warm your home in the flick of a switch
- > Eco Flame mode reduces costs by 50% making it more efficient to run
- > 2 year parts and labour warranty

## **OPTIONAL EXTRAS**

> Wi-Fi modem for smartphone operation





**FULLY REMOTE**