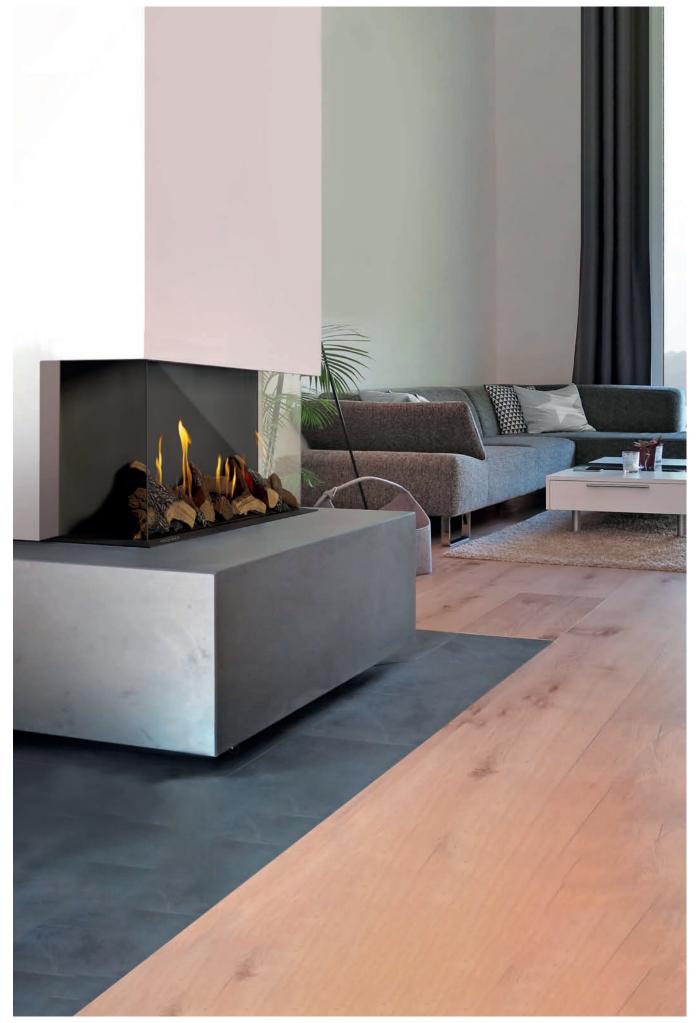

ARGON I5003 Panoramic Gas shown

# Stanley ARGON I5003 Panoramic Gas Stove

The Stanley ARGON I5003 Panoramic is a stunning three sided gas insert stove which allows you to view the fire from all angles of a room. With realistic gas flames and eco flame model which allows you increase the flame without increased consumption, the 15003 frameless Panoramic gas fire is statement piece in any room.