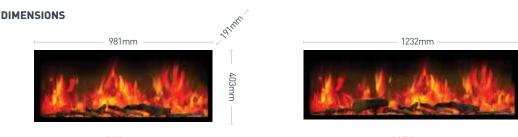

994mm

1251mm

## BENEFITS

- > Installation has never been easier All you need is the wall space and a 3 pin socket
- > Available in 2 sizes 100cm and 125cm
- > New and Improved Flame picture 8 piece logset, realistic fire bed of orange pebbles and flakes plus additional lights and back glass material
- > Open Window Function The Open Window function when selected will ensure that the heating function on the unit turns off in a situation where a window is left open
- > 2 year parts and labour warranty
- > Controllable from your phone, remote or electric fire