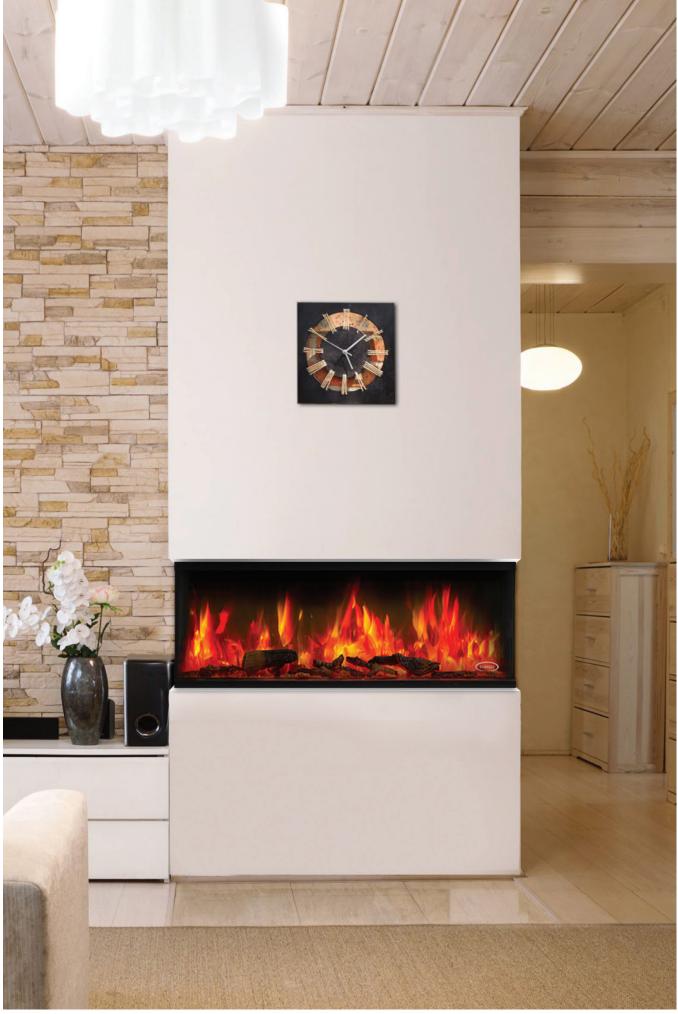

12

ARGON Three Sided 125cm Model shown

## **Stanley ARGON** Built In Electric Fires

19/101

400mm

Add luxury to any room with a minimum of effort. The ARGON coloured flame and wood log feature is a beautiful thing to behold and creates a stunning focal point in any room. Freedom to place in any room in your home.

## FEATURES

- > Output: Flame only, 1kW and 2kW options
- > Built-in with steel frame optional
- > Variable flame effect with no heat setting
- > New and Improved with 8 piece logset, realistic fire bed plus new lights and back glass material
- > Manual, WIFI and Remote Control
- > 24 Hour 7 Day Timer
- > Thermostatically Controlled with Open Window Function

## BENEFITS

- > Installation has never been easier All you need is the wall space and a 3 pin socket
- > Available in 2 sizes 100cm and 125cm
- > New and Improved Flame picture 8 piece logset, realistic fire bed of orange pebbles and flakes plus additional lights and back glass material
- > Open Window Function The Open Window function when selected will ensure that the heating function on the unit turns off in a situation where a window is left open
- > 2 year parts and labour warranty
- > Controllable from your phone, remote or electric fire