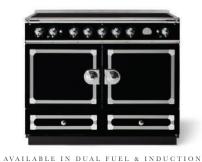

# CORNUFÉ 110

AVAILABLE IN DUAL FUEL & INDUCTION

The original CornuFé range, this 110cm range is your first La Cornue love. Both range models feature two electric convection ovens, one of which is a seven mode multifunction oven, the other an electric convection oven and one large storage drawer. The Dual Fuel model has five powerful gas burners, the Induction model has a five zone induction cooktop constructed of durable ceramic glass that easily wipes clean. The CornuFé 110 is available in 9 colours and 3 trim accent choices.

DUAL FUEL

 $1092 \,\mathrm{W} \, \times \, 650 \,\mathrm{D} \, \times \, 910 \, (937 \,\mathrm{max}) \,\mathrm{H} \, (\mathrm{mm})$ 

INDUCTION

 $1092 \text{ W} \times 720 \text{ D} \times 915 (942 \text{ max}) \text{ H (mm)}$ 