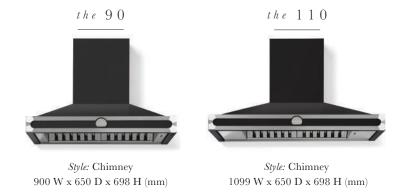

## THE CORNUFÉ HOOD COLLECTION

#### 90 AND 110 TRIM ACCENT OPTIONS

#### HOOD TRIM ACCENT OPTIONS

Accent rail for brass option is always brass; Accent rail for chrome option is always polished stainless steel. The polished brass trim is a natural, non-coated metal and will patina over time.