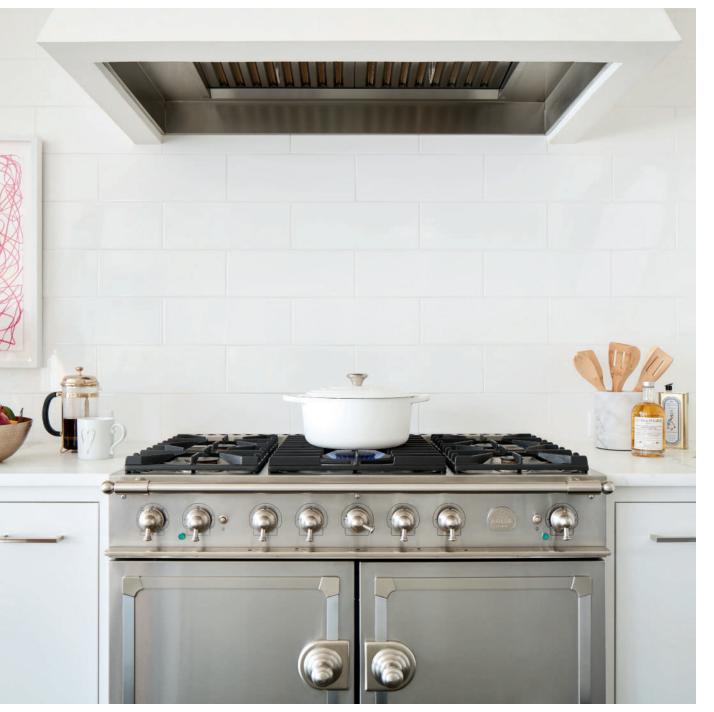

# CORNUFÉ 110

AVAILABLE IN DUAL FUEL & INDUCTION

The original CornuFé range, this 110cm range is your first La Cornue love. Both range models feature two electric convection ovens, one of which is a seven mode multifunction oven, the other an electric convection oven and one large storage drawer. The Dual Fuel model has five powerful gas burners, the Induction model has a five zone induction cooktop constructed of durable ceramic glass that easily wipes clean. The CornuFé 110 is available in 9 colours and 3 trim accent choices.

The CornuFé is available in two sizes, with nine finishes, three trims and in either a dual fuel or induction range model. The dual fuel range features five powerful gas burners and the induction range features a five zone induction cooktop.