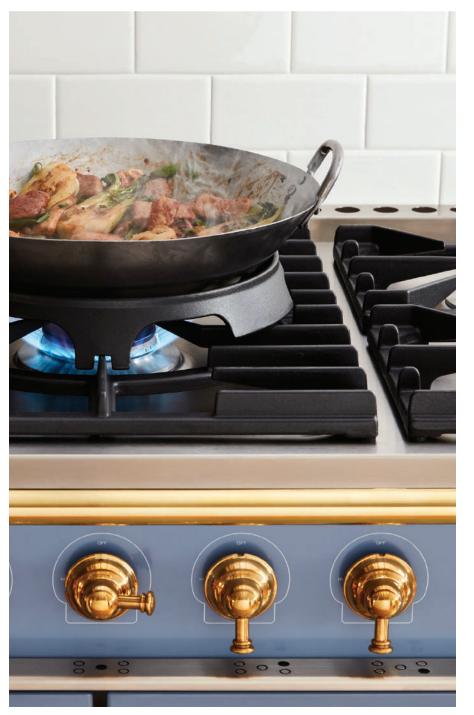

#### WOK ADAPTER

The Wok Ring is made of coated cast aluminum and fits perfectly over the center 17,000 BTU burner on both the CornuFé 110 and 90 for high-heat wok cooking.