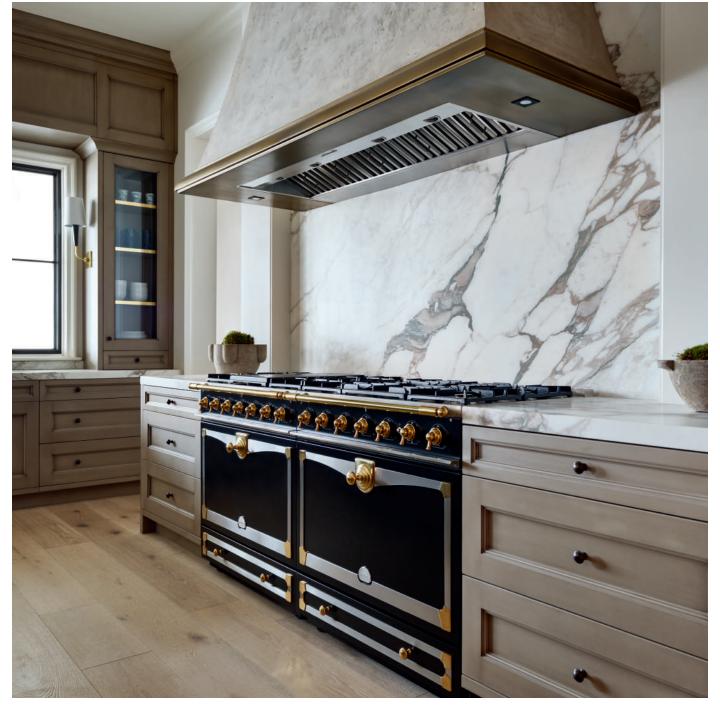

#### LE CORNUFÉ

"I'm a man of simple tastes.

I'm always satisfied with the best."

OSCAR WILDE

The CornuFé Series has always been considered an exquisite centerpiece addition to any home. A functional piece of culinary artistry, the series strictly adheres to La Cornue's century's old tradition for manufacturing to the highest degree of hand-crafted perfection.

Crafted to the same elite standards as our iconic Château, the CornuFé Series truly exhibits the quality and spirit that is La Cornue.

That spirit can be seen within our finishing options. Beginning with the original five hues of our CornuFé Classic Colour Collection, and now continuing with the introduction of the CornuFé Étoilé Colour Collection. Four deep and sumptuous hues, each selected specifically to showcase the elegant detailing and luxurious styling that makes the CornuFé unique.

# CORNUFÉ 110

AVAILABLE IN DUAL FUEL & INDUCTION

The original CornuFé range, this 110cm range is your first La Cornue love. Both range models feature two electric convection ovens, one of which is a seven mode multifunction oven, the other an electric convection oven and one large storage drawer. The Dual Fuel model has five powerful gas burners, the Induction model has a five zone induction cooktop constructed of durable ceramic glass that easily wipes clean. The CornuFé 110 is available in 9 colours and 3 trim accent choices.