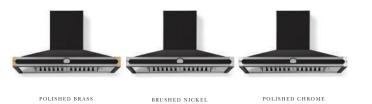

## THE CORNUFÉ HOOD COLLECTION

#### 90 AND 110 TRIM ACCENT OPTIONS

#### HOOD TRIM ACCENT OPTIONS

Accent rail for brass option is always brass; Accent rail for chrome option is always polished stainless steel. The polished brass trim is a natural, non-coated metal and will patina over time.