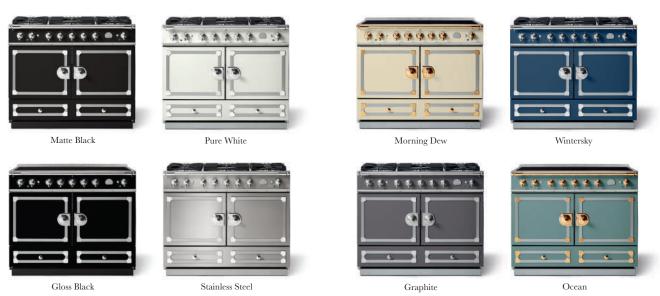

Crafted to the same elite standards as our iconic Château, the CornuFé Series truly exhibits the quality and spirit that is La Cornue.

That spirit can be seen within our finishing options. Beginning with the original five hues of our CornuFé Classic Colour Collection, and now continuing with the introduction of the CornuFé Étoilé Colour Collection. Four deep and sumptuous hues, each selected specifically to showcase the elegant detailing and luxurious styling that makes the CornuFé unique.

The four au courant Étoilé Colours sit handsomely side-by-side with our original colours to provide the ultimate in creative culinary customisation.

#### CORNUFÉ

Truly express yourself with our collection of CornuFé Classic Colours or with one of the four new hues within the stunning CornuFé Étoilé Colour Collection.

#### CLASSIC COLOUR COLLECTION

#### TOILÉ COLOUR COLLECTION

Provence Blue