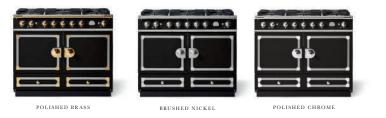

# CORNUFÉ 110

AVAILABLE IN DUAL FUEL & INDUCTION

The original CornuFé range, this 110cm range is your first La Cornue love. Both range models feature two electric convection ovens, one of which is a seven mode multifunction oven, the other an electric convection oven and one large storage drawer. The Dual Fuel model has five powerful gas burners, the Induction model has a five zone induction cooktop constructed of durable ceramic glass that easily wipes clean. The CornuFé 110 is available in 9 colours and 3 trim accent choices.

#### 90 AND 110 TRIM ACCENT OPTIONS

#### HOOD TRIM ACCENT OPTIONS

Accent rail for brass option is always brass; Accent rail for chrome option is always polished stainless steel. The polished brass trim is a natural, non-coated metal and will patina over time.