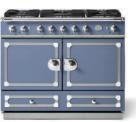

The CornuFé is available in two sizes, with nine finishes, three trims and in either a dual fuel or induction range model. The dual fuel range features five powerful gas burners and the induction range features a five zone induction cooktop.

# CORNUFÉ 110

AVAILABLE IN DUAL FUEL & INDUCTION

The original CornuFé range, this 110cm range is your first La Cornue love. Both range models feature two electric convection ovens, one of which is a seven mode multifunction oven, the other an electric convection oven and one large storage drawer. The Dual Fuel model has five powerful gas burners, the Induction model has a five zone induction cooktop constructed of durable ceramic glass that easily wipes clean. The CornuFé 110 is available in 9 colours and 3 trim accent choices.