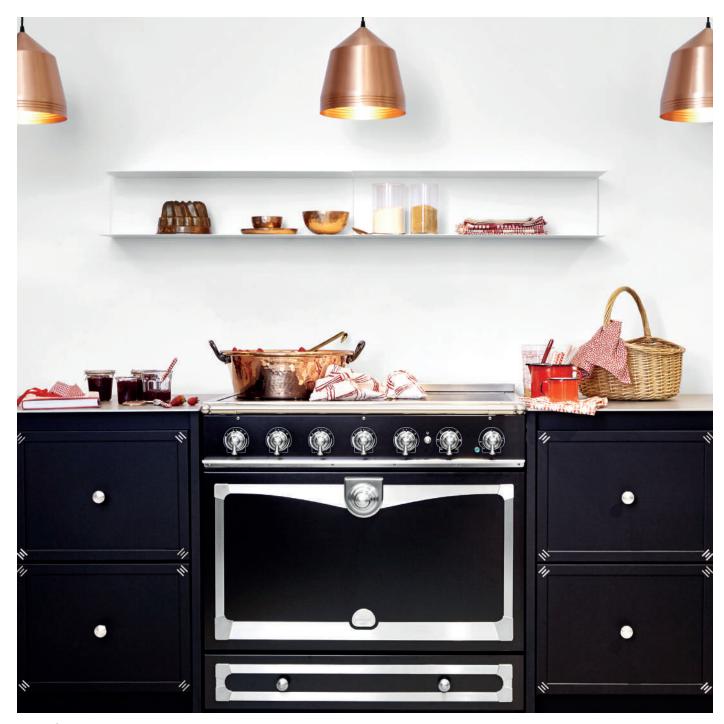

## CORNUFÉ 90 ALBERTINE The single oven "Albertine" range is the baby of the CornuFé family. Both models

The single oven "Albertine" range is the baby of the CornuFé family. Both model come with one large multi-function convection oven with seven unique cooking modes and one large storage drawer. The Dual Fuel model has five powerful gas burners, the Induction model has a five zone induction cooktop constructed of durable ceramic glass that easily wipes clean. The CornuFé 90 is available in 9 colours and 3 trim accent choices.

# CORNUFÉ 110

AVAILABLE IN DUAL FUEL & INDUCTION

The original CornuFé range, this 110cm range is your first La Cornue love. Both range models feature two electric convection ovens, one of which is a seven mode multifunction oven, the other an electric convection oven and one large storage drawer. The Dual Fuel model has five powerful gas burners, the Induction model has a five zone induction cooktop constructed of durable ceramic glass that easily wipes clean. The CornuFé 110 is available in 9 colours and 3 trim accent choices.