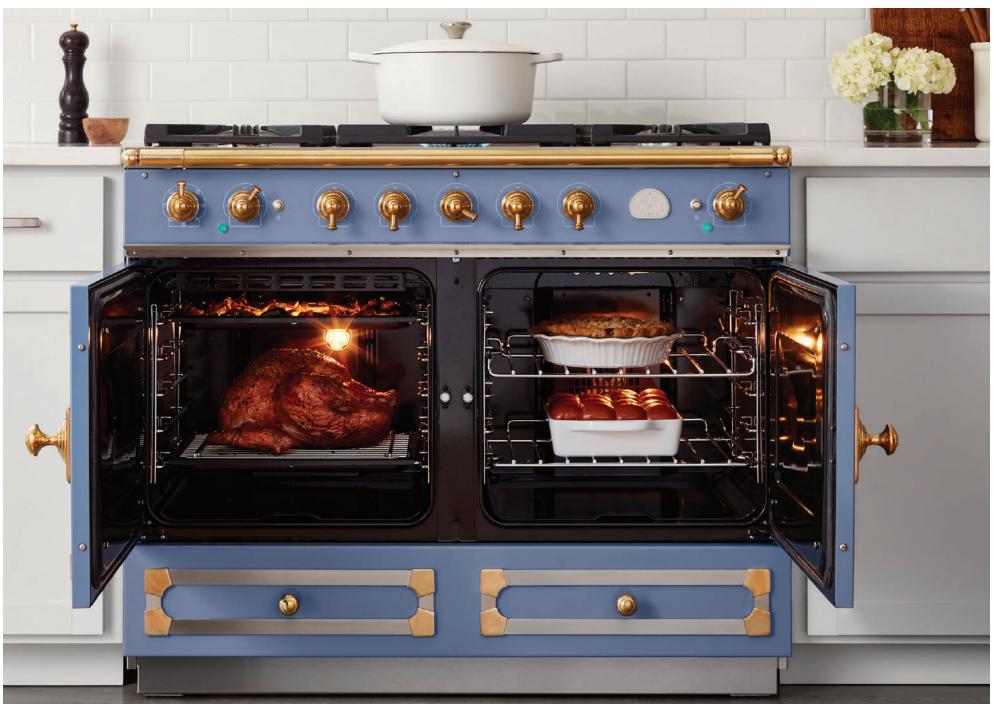

## CORNUFÉ 90 ALBERTINE The single oven "Albertine" range is the baby of the CornuFé family. Both models

The single oven "Albertine" range is the baby of the CornuFé family. Both model come with one large multi-function convection oven with seven unique cooking modes and one large storage drawer. The Dual Fuel model has five powerful gas burners, the Induction model has a five zone induction cooktop constructed of durable ceramic glass that easily wipes clean. The CornuFé 90 is available in 9 colours and 3 trim accent choices.

# CORNUFÉ 110

AVAILABLE IN DUAL FUEL & INDUCTION

The original CornuFé range, this 110cm range is your first La Cornue love. Both range models feature two electric convection ovens, one of which is a seven mode multifunction oven, the other an electric convection oven and one large storage drawer. The Dual Fuel model has five powerful gas burners, the Induction model has a five zone induction cooktop constructed of durable ceramic glass that easily wipes clean. The CornuFé 110 is available in 9 colours and 3 trim accent choices.