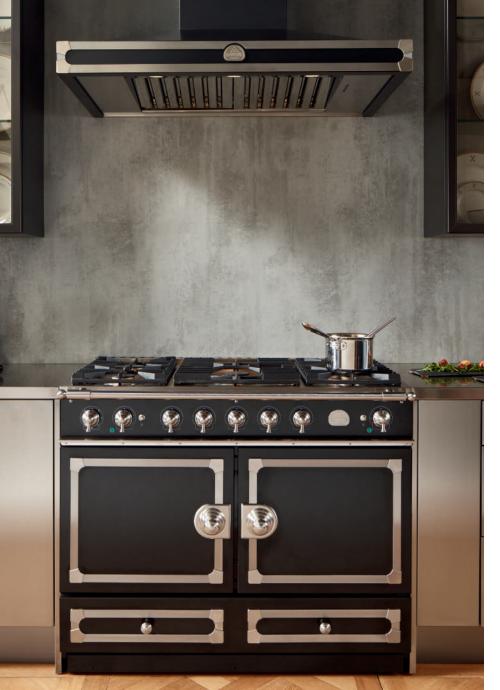

CORNUFÉ 110 INDUCTION in MATT BLACK with STAINLESS STEEL TRIM and POLISHED STAINLESS STEEL RAIL and POLISHED CHROME ACCENTS

#### LE CORNUFÉ

"I'm a man of simple tastes.

I'm always satisfied with the best."

OSCAR WILDE

The CornuFé Series has always been considered an exquisite centerpiece addition to any home. A functional piece of culinary artistry, the series strictly adheres to La Cornue's century's old tradition for manufacturing to the highest degree of hand-crafted perfection.

Crafted to the same elite standards as our iconic Château, the CornuFé Series truly exhibits the quality and spirit that is La Cornue.

That spirit can be seen within our finishing options. Beginning with the original five hues of our CornuFé Classic Colour Collection, and now continuing with the introduction of the CornuFé Étoilé Colour Collection. Four deep and sumptuous hues, each selected specifically to showcase the elegant detailing and luxurious styling that makes the CornuFé unique.