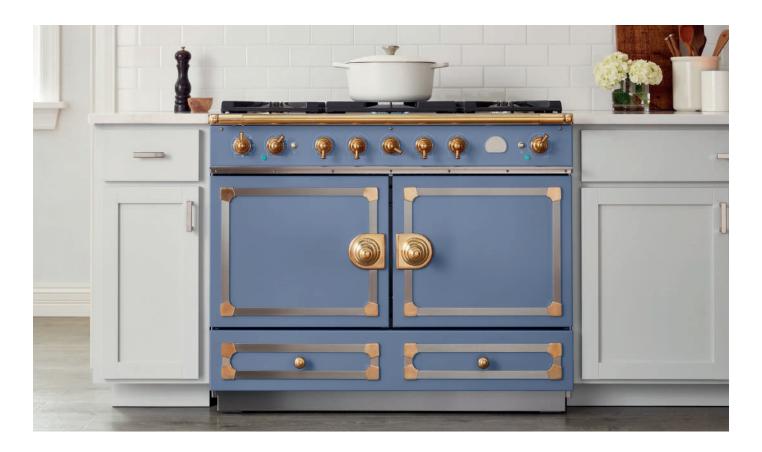

# CORNUFÉ 110

AVAILABLE IN DUAL FUEL & INDUCTION

The original CornuFé range, this 110cm range is your first La Cornue love. Both range models feature two electric convection ovens, one of which is a seven mode multifunction oven, the other an electric convection oven and one large storage drawer. The Dual Fuel model has five powerful gas burners, the Induction model has a five zone induction cooktop constructed of durable ceramic glass that easily wipes clean. The CornuFé 110 is available in 9 colours and 3 trim accent choices.