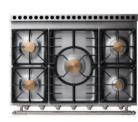

# CORNUFÉ 110

AVAILABLE IN DUAL FUEL & INDUCTION

The original CornuFé range, this 110cm range is your first La Cornue love. Both range models feature two electric convection ovens, one of which is a seven mode multifunction oven, the other an electric convection oven and one large storage drawer. The Dual Fuel model has five powerful gas burners, the Induction model has a five zone induction cooktop constructed of durable ceramic glass that easily wipes clean. The CornuFé 110 is available in 9 colours and 3 trim accent choices.