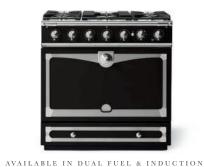

## CORNUFÉ 90 ALBERTINE The single oven "Albertine" range is the baby of the CornuFé family. Both models

The single oven "Albertine" range is the baby of the CornuFé family. Both model come with one large multi-function convection oven with seven unique cooking modes and one large storage drawer. The Dual Fuel model has five powerful gas burners, the Induction model has a five zone induction cooktop constructed of durable ceramic glass that easily wipes clean. The CornuFé 90 is available in 9 colours and 3 trim accent choices.

DUAL FUEL

 $900 \,\mathrm{W} \, \times \, 650 \,\mathrm{D} \, \times \, 910 \, (937 \,\mathrm{max}) \,\mathrm{H} \, (\mathrm{mm})$ 

INDUCTION

 $900 \,\mathrm{W} \, \times \, 711 \,\mathrm{D} \, \times \, 911 \, (936 \,\mathrm{max}) \,\mathrm{H} \, (\mathrm{mm})$ 