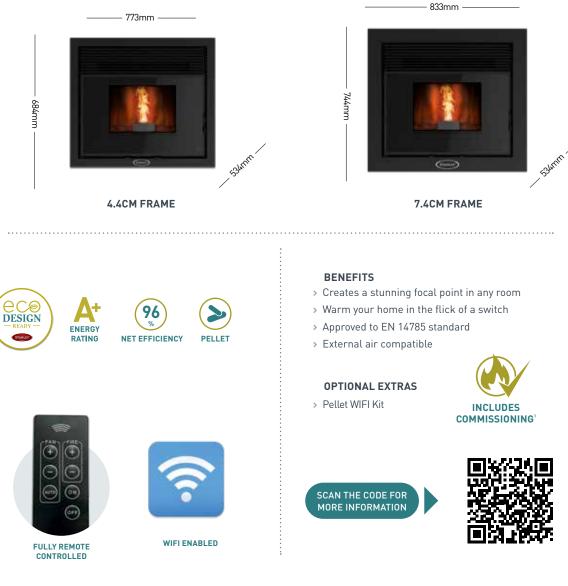

llet Insert is the ideal solution for people who want pellet heating streamlined. Easy to remove for servicing and maintenance and loading of wood pellets, it is fully automatic, programmable and are offered with an easy-to-use remote control.

## FEATURES

- > Maximum Heat Output 8.3kW to the room
- > High Efficiency up to 96% almost 4 times more efficient than an open fire
- > Ideal for open plan living
- Comes with Self-cleaning burner means reduced waste in your ash pan
- > 15Kg internal hopper runs for up to 21 hours from a fill of pellets
- > Pellet consumption min 0.7 kg/h max 1.9 kg/h
- Fully adjustable in terms of time and temperature including sleep timer
- > Programmable controller with up to 6 on/off times per day
- > Flue outlet size 80mm Rear flue outlet only

## DIMENSIONS



PELLET Stoves