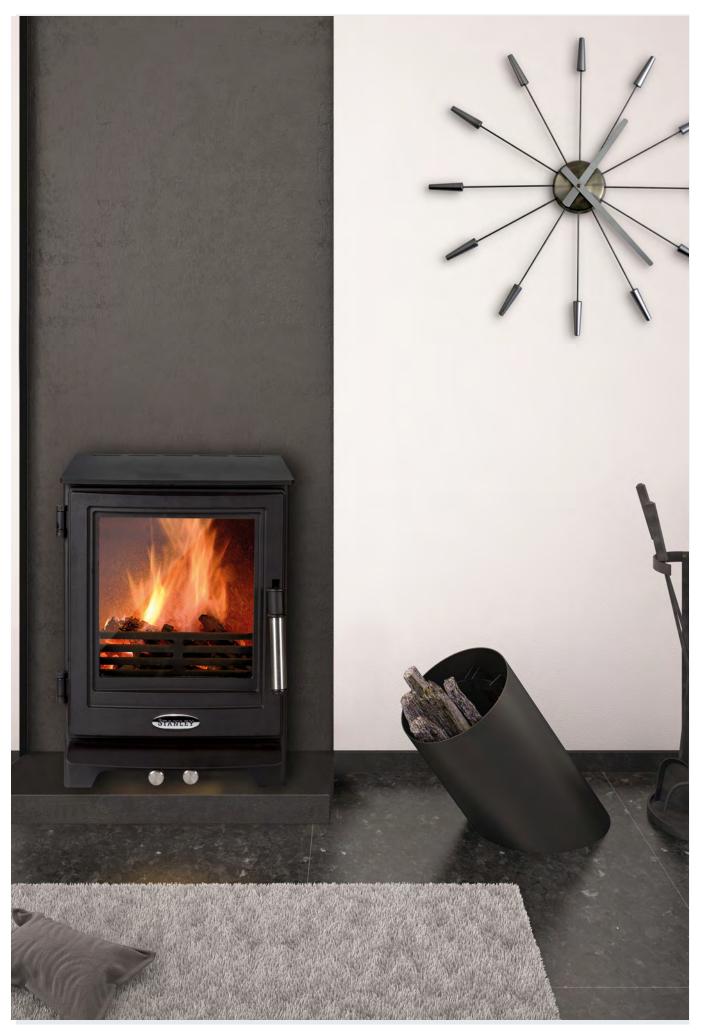

SOLIS

SOLIS F650 Style shown

## **Stanley SOLIS** F500 Edge / F650 Style

The family of SOLIS F500 Edge & F650 Style have been crafted to bring through the very best designs for today's market. A beautiful fusion of contemporary and traditional, the stoves feature eye catching design and functionality that's a joy to use. The cleverly designed air control allows you to switch between solid fuel and wood as well as controlling the air intake. The end result is exquisite controllability and a magnificent flame picture.

## **FEATURES**

- > Model: Freestanding Room Heating
- > Available in 2 Max Outputs 5kW and 6kW
- > Multifuel and Wood burning stove
- > Graphite steel frame with cast iron door
- > External air intake as standard

- > Top flue and rear outlet
- > Efficiency F500 81.1% | F650 84.8%
- > Flue size: 125mm
- > Primary, secondary & tertiary air management

> External air supply kit - directs air from the outside into the stove to aid efficient combustion