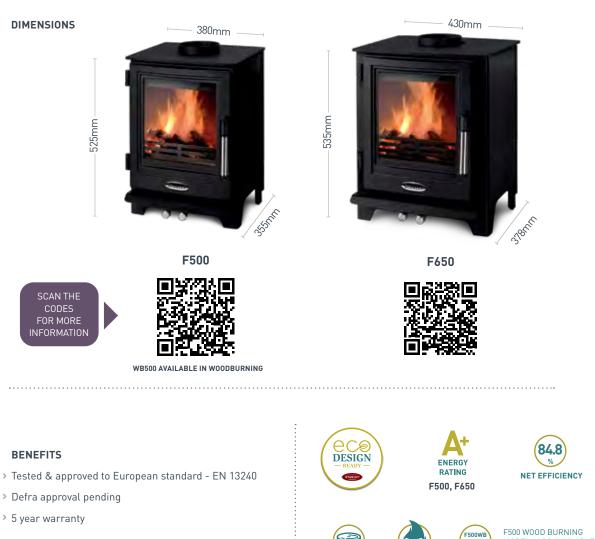

## **FEATURES**

- > Model: Freestanding Room Heating
- > Available in 2 Max Outputs 5kW and 6kW
- > Multifuel and Wood burning stove
- > Graphite steel frame with cast iron door
- > External air intake as standard

- > Top flue and rear outlet
- > Efficiency F500 81.1% | F650 84.8%
- > Flue size: 125mm
- > Primary, secondary & tertiary air management

> External air supply kit - directs air from the outside into the stove to aid efficient combustion

See product page QR Code for manual with detailed dimension drawings. All images shown are for illustration purposes only. Actual product may vary due to product enhancement. Waterford Stanley reserve the right to change product images and specification without notice.