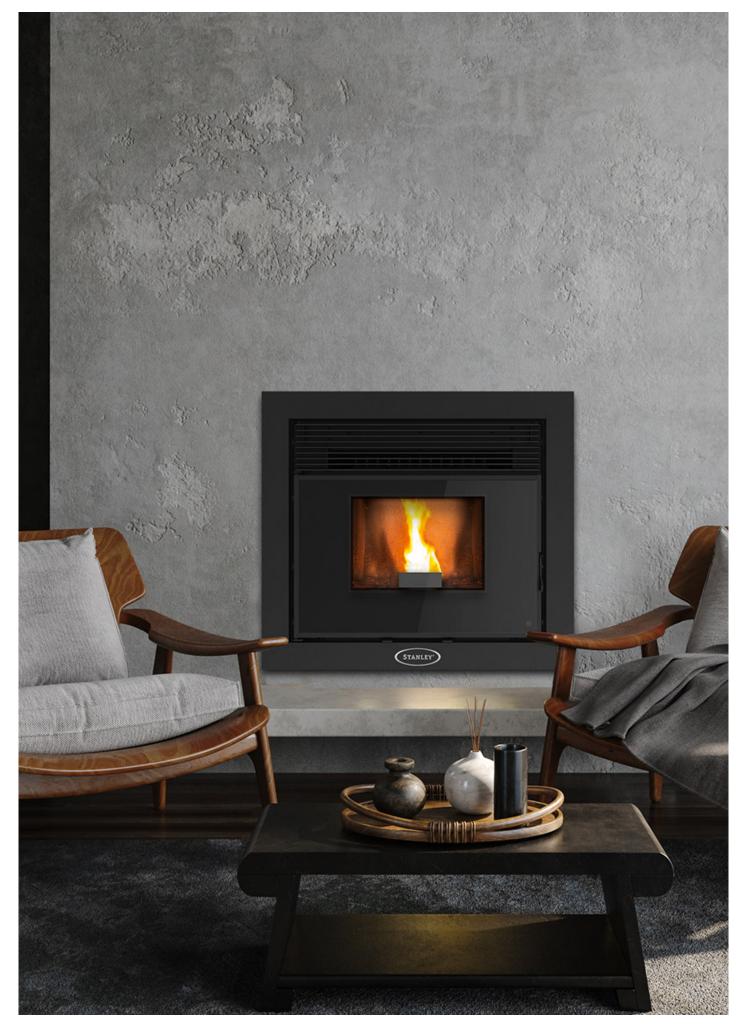

# Stanley SOLIS IK900 Insert

## Pellet Stove

With an efficiency of an incredible 96%, Our SOLIS IK900 Pellet Insert is the ideal solution for people who want pellet heating streamlined. Easy to remove for servicing and maintenance and loading of wood pellets, it is fully automatic, programmable and are offered with an easy-to-use remote control.

#### RENEEITS

- > Creates a stunning focal point in any room
- > Warm your home in the flick of a switch
- > Approved to EN 14785 standard
- > 2 years parts and labour warranty