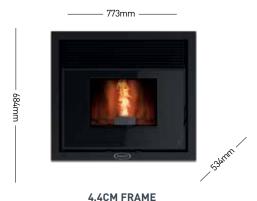

ideal solution for people who want pellet heating streamlined. Easy to remove for servicing and maintenance and loading of wood pellets, it is fully automatic, programmable and are offered with an easy-to-use remote control.

#### **FEATURES**

- > Maximum Heat Output 8.3kW to the room
- > High Efficiency up to 96% almost 4 times more efficient than an open fire
- > Ideal for open plan living
- > Comes with Self-cleaning burner means reduced waste in your ash pan
- > 15Kg internal hopper runs for up to 21 hours from a fill of pellets
- > Pellet consumption min 0.7 kg/h max 1.9 kg/h
- > Fully adjustable in terms of time and temperature including sleep timer
- > Programmable controller with up to 6 on/off times per day
- > Flue outlet size 80mm Rear flue outlet only



#### **DIMENSIONS**



7.4CM FRAME











FULLY REMOTE CONTROLLED



WIFI ENABLED

#### RENEEITS

- > Creates a stunning focal point in any room
- > Warm your home in the flick of a switch
- > Approved to EN 14785 standard
- > 2 years parts and labour warranty

### **OPTIONAL EXTRAS**

> Pellet WIFI Kit