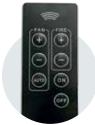

#### **DIMENSIONS**

7.4CM FRAME

FULLY REMOTE CONTROLLED

WIFI ENABLED

### **OPTIONAL EXTRAS**

> Pellet WIFI Kit