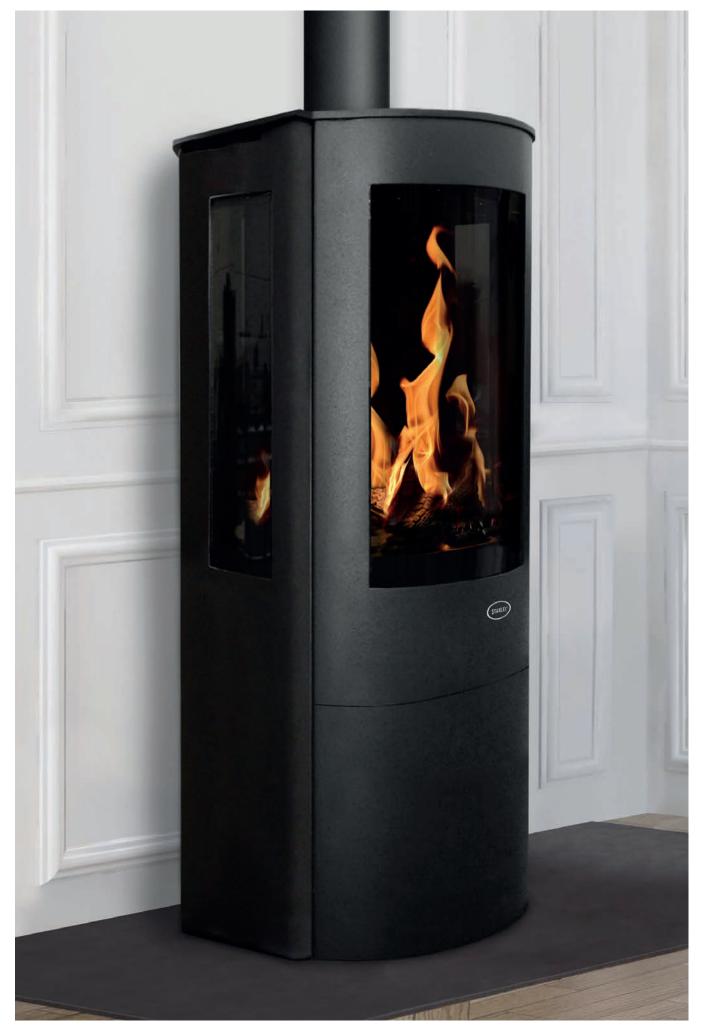

ARGON F500 Slim Gas shown

# **Stanley ARGON** F500 Slim Gas

With a slimmer design and flat sides, the ARGON F500 Slim profile offers a different styling design. However, it still has the curved panoramic glass and the large side windows so you really see the depth of the dancing flame.