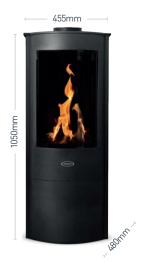

ARGON F500 Slim Gas shown

# **Stanley ARGON** F500 Slim Gas

With a slimmer design and flat sides, the ARGON F500 Slim profile offers a different styling design. However, it still has the curved panoramic glass and the large side windows so you really see the depth of the dancing flame.

.....

#### **FEATURES**

- > Output controllable 2kW to 5.5kW
- > Natural Gas and LPG Options available
- > Double glazed door & side panels
- > Remote control with smartphone app option
- > Balanced flue top outlet only

- > Remote control functionality: 1] 7 day timer, 2] Child lock, 3] Countdown timer, 4] Built in room stat
- > High efficiency up to 83%
- > Eco Flame mode for reduced running costs
- > Ceramic log fuel bed

### **DIMENSIONS**



#### **BENEFITS**

- > No need for a chimney. All you need is an external wall
- > Creates a stunning focal point in any room
- > Warm your home in the flick of a switch
- > Dual burner technology for variable flame picture, means you can increase flame picture without increased consumption
- > Eco Flame mode reduces costs by 50% making it more efficient to run
- > 2 year parts and labour warranty

## **OPTIONAL EXTRAS**

- > Wi-Fi modem for smartphone operation
- > Mains adapter





FULLY REMOTE