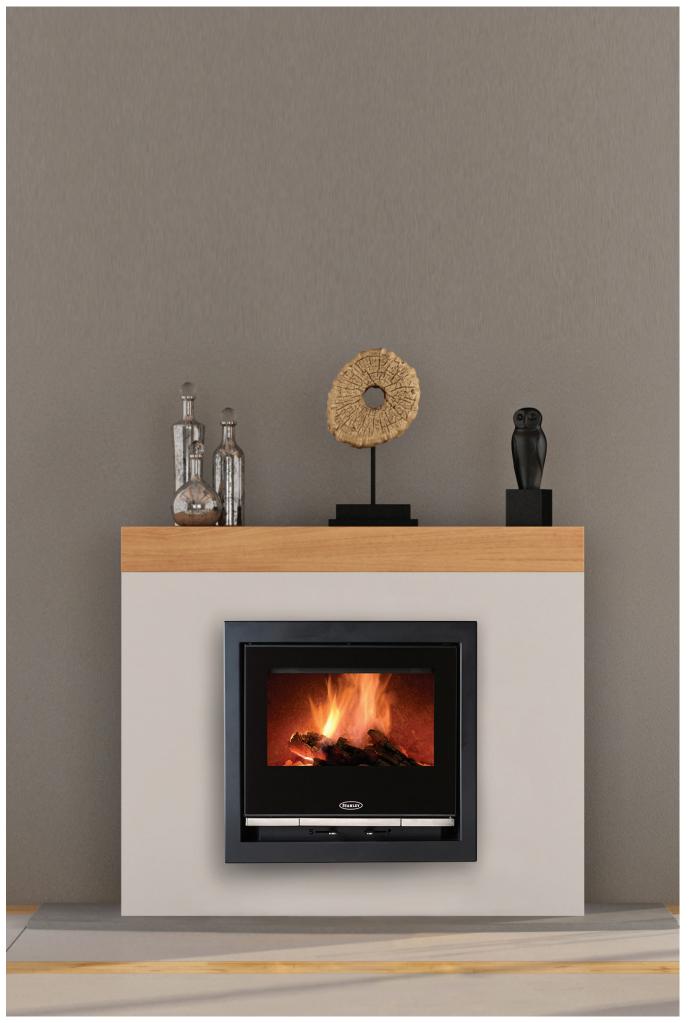

SOLIS 1900 4 sided frame shown

# Stanley SOLIS 1900 Cassette Stove

The SOLIS 1900 Cassette stove is the ultimate heating solution when you have a little more space. With clever door opening features, breath-taking flame pictures not to mention strong smooth lines, the SOLIS 1900 will create a stunning focal point in any room. Be the envy of your neighbours.

### **FEATURES**

- > Model: Insert Room Heating
- > Dedicated wood burning stove
- > Nominal heat output 9kW
- > Primary air control for under grate air
- > Combined Secondary window wash & Tertiary control
- > Maximum log length: 440mm

- > 3 and 4 frame models available
- > Top flue outlet (6"/150mm flue)
- > Large viewing glass
- > Chrome detailing
- > Weight: 105kg