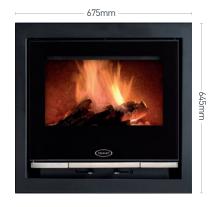

SOLIS 1900 4 sided frame shown

# Stanley SOLIS 1900 Cassette Stove

The SOLIS 1900 Cassette stove is the ultimate heating solution when you have a little more space. With clever door opening features, breath-taking flame pictures not to mention strong smooth lines, the SOLIS 1900 will create a stunning focal point in any room. Be the envy of your neighbours.

### **FEATURES**

- > Model: Insert Room Heating
- > Dedicated wood burning stove
- > Nominal heat output 9kW
- > Primary air control for under grate air
- > Combined Secondary window wash & Tertiary control
- > Maximum log length: 440mm

- > 3 and 4 frame models available
- > Top flue outlet (6"/150mm flue)
- > Large viewing glass
- > Chrome detailing
- > Weight: 105kg



#### **DIMENSIONS**



## **BENEFITS**

- > External Air supply as standard (100mm pipe not supplied)
- > Tested & approved to European standard EN 13229
- > 5 year warranty
- > Defra approved

## **OPTIONAL EXTRAS**

> Multifuel kit available as optional extra



DISCREET HANDLE FEATURE FOR SAFETY