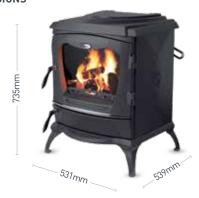

ts timeless design and elegant detailing, the Lismore Eco stove adds a touch of sophistication to any room. The Stanley Lismore room heating stove is a popular choice for homeowners seeking efficient and stylish room heating solutions. Available in a range of finishes, it can complement a variety of interior styles, from traditional to contemporary, making it a versatile choice for homeowners

#### **FEATURES**

- > Model: Freestanding Room Heating
- > External air supply as standard
- > Dual position grates for wood and coal
- > Sculpted curve design
- > Large viewing glass

- > Secondary air provides cleaner combustion
- > Top and rear flue outlet (6"/150mm flue)
- > Window wash air to maintain a clean glass
- > Raised grate for optimum fuel burn
- > Large ashpan



#### **DIMENSIONS**



#### **BENEFITS**

- > Tested & approved to European standard EN 13229
- > 5 year warranty
- > Dual grates to burn wood and coal
- > External air supply as standard

### **COLOUR OPTIONS**



Matt Black



Cream









## **ROOM HEAT**

| Maximum heat output to room |        |
|-----------------------------|--------|
| Smokeless Fuel              | 10.6kW |
| Wood                        | 11kW   |

#### PERFECT FOR

- > Heating large living spaces or open plan rooms
- > Contemporary design aesthetic
- > Burning all approved solid fuels