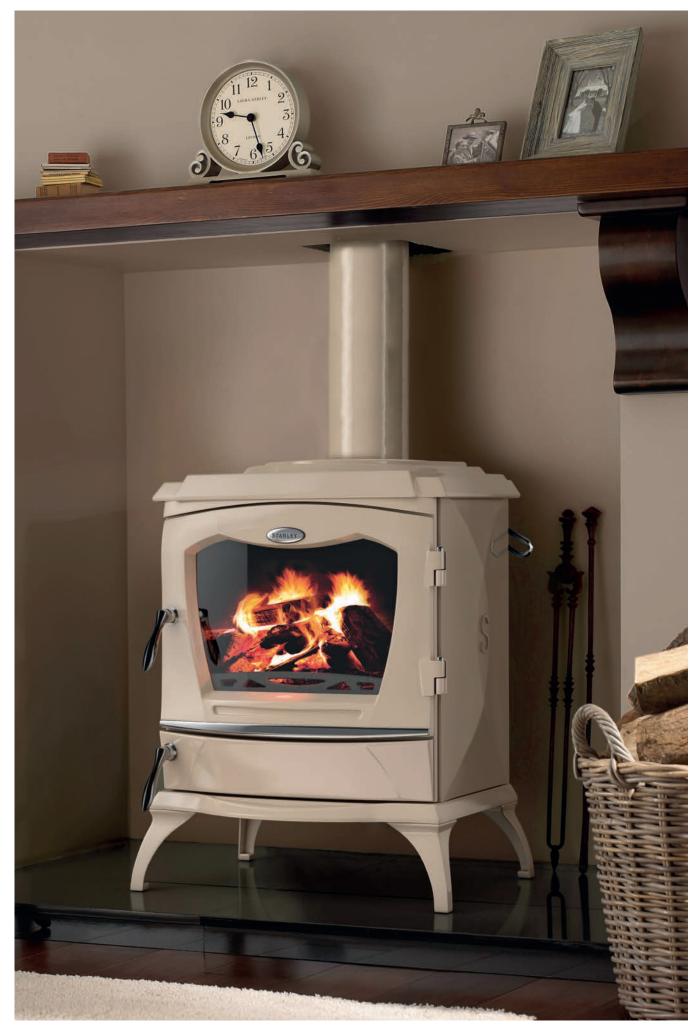

Lismore Eco Enamel Cream shown

# Lismore Eco

With its timeless design and elegant detailing, the Lismore Eco stove adds a touch of sophistication to any room. The Stanley Lismore room heating stove is a popular choice for homeowners seeking efficient and stylish room heating solutions. Available in a range of finishes, it can complement a variety of interior styles, from traditional to contemporary, making it a versatile choice for homeowners