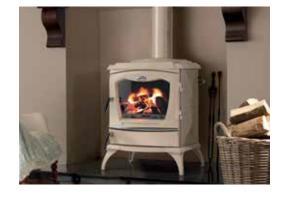

rve design
- > Large viewing glass

- > Secondary air provides cleaner combustion
- > Top and rear flue outlet (6"/150mm flue)
- > Window wash air to maintain a clean glass
- > Raised grate for optimum fuel burn
- > Large ashpan



#### **DIMENSIONS**



#### **BENEFITS**

- > Tested & approved to European standard EN 13229
- > 5 year warranty
- > Dual grates to burn wood and coal
- > External air supply as standard

### **COLOUR OPTIONS**



Matt Black



Cream









## **ROOM HEAT**

| Maximum heat output to room |        |
|-----------------------------|--------|
| Smokeless Fuel              | 10.6kW |
| Wood                        | 11kW   |

#### PERFECT FOR

- > Heating large living spaces or open plan rooms
- > Contemporary design aesthetic
- > Burning all approved solid fuels