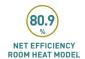

odel: Freestanding Room Heating
- Lower horizontal flue height which fits in existing fireplaces
- > Manual controlled primary air
- > Separate secondary window wash air control
- > Top and rear flue outlet (5"/125mm flue)
- > Large viewing glass
- > High chromium grates
- > Detachable door handle



### **DIMENSIONS**



#### RENEFITS

- > Tested & approved to European standard EN 13229
- > 5 year warranty
- > Fits into most standard fireplaces
- > Comes in the largest range of colours:
  - Enamel Slate
  - Enamel Cream
  - Enamel Black
  - Matt Black

# **ROOM HEAT ONLY**

Maximum heat output to room

7.3kW

## PERFECT FOR

- > Open fireplace conversion
- > Open plan living
- > Burning all approved solid fuels

## **COLOUR OPTIONS**



Black



Black



Enamel Cream



Enamel Slate