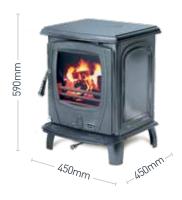

Aoife Eco Enamel Cream shown

# Aoife Eco

The Aoife Eco's neat size suits urban living and is powerful enough to heat open-plan rooms. The clean design lines and large viewing glass offer a stunning contemporary take on a traditional stove design. The Aoife Eco provides a maximum of 7.3kW of heat to the room and can be flued into a standard fireplace opening.

## **FEATURES**

- > Model: Freestanding Room Heating
- Lower horizontal flue height which fits in existing fireplaces
- > Manual controlled primary air
- > Separate secondary window wash air control
- > Top and rear flue outlet (5"/125mm flue)
- > Large viewing glass
- > High chromium grates
- > Detachable door handle



### **DIMENSIONS**



#### RENEFITS

- > Tested & approved to European standard EN 13229
- > 5 year warranty
- > Fits into most standard fireplaces
- > Comes in the largest range of colours:
  - Enamel Slate
  - Enamel Cream
  - Enamel Black
  - Matt Black

# **ROOM HEAT ONLY**

Maximum heat output to room

7.3kW

## PERFECT FOR

- > Open fireplace conversion
- > Open plan living
- > Burning all approved solid fuels

## **COLOUR OPTIONS**



Black



Black



Enamel Cream



Enamel Slate