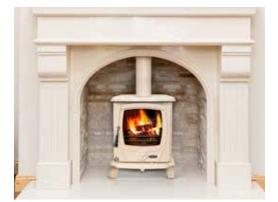

Aoife Eco Enamel Cream shown

# Aoife Eco

The Aoife Eco's neat size suits urban living and is powerful enough to heat open-plan rooms. The clean design lines and large viewing glass offer a stunning contemporary take on a traditional stove design. The Aoife Eco provides a maximum of 7.3kW of heat to the room and can be flued into a standard fireplace opening.

## **COLOUR OPTIONS**

Black

Black

Enamel Cream

Enamel Slate