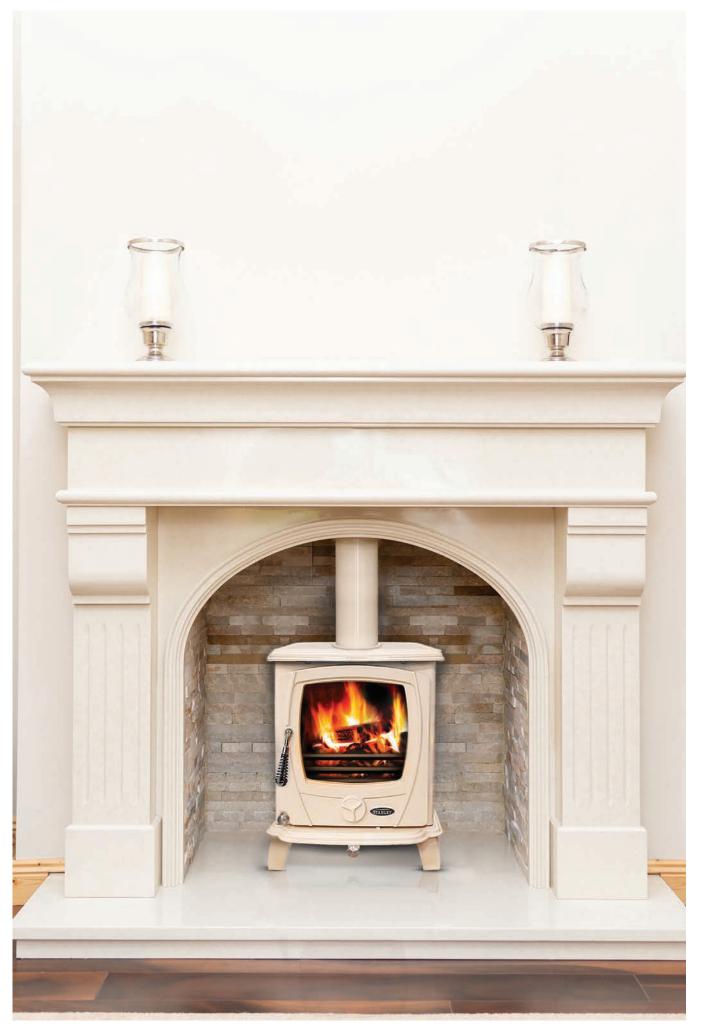

Aoife Eco Enamel Cream shown

# Aoife Eco

The Aoife Eco's neat size suits urban living and is powerful enough to heat open-plan rooms. The clean design lines and large viewing glass offer a stunning contemporary take on a traditional stove design. The Aoife Eco provides a maximum of 7.3kW of heat to the room and can be flued into a standard fireplace opening.

## **COLOUR OPTIONS**

Black

Black

Enamel Cream

Enamel Slate