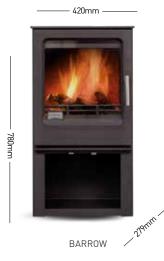

## **DIMENSIONS**

## **Bilberry** MultiFuel Eco Stoves

Compact and stylish, our range of new Ecodesign Bilberry stoves come in 2 outputs: 5kW Nore and 8kW Suir with the Barrow stove offering a log store. The stoves are named after The Three River Sisters in Ireland, the River Barrow, the River Nore and the River Suir.

- > Multifuel stove
- > Large viewing glass
- > Top and rear flue exit
- > Flue outlet size 125mm
- External Air Capability as standard (Spigot Included)
- > Log Store on Barrow