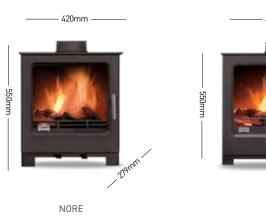

## **Bilberry** MultiFuel Eco Stoves

Compact and stylish, our range of new Ecodesign Bilberry stoves come in 2 outputs: 5kW Nore and 8kW Suir with the Barrow stove offering a log store. The stoves are named after The Three River Sisters in Ireland, the River Barrow, the River Nore and the River Suir.

## **FEATURES**

- > Nominal Heat Output
  - Nore & Barrow 5kW to the room
  - Suir 8kW to the room
- > Efficiency up to 78.8% on solid fuel and up to 82.5% on wood - three times more efficient than an open fire
- > Primary air control for under grate air
- > Combined Secondary window wash & Tertiary control
- » Steel Frame with Cast Iron Door

- > Multifuel stove
- > Large viewing glass
- > Top and rear flue exit
- > Flue outlet size 125mm
- External Air Capability as standard (Spigot Included)
- > Log Store on Barrow

## **DIMENSIONS**