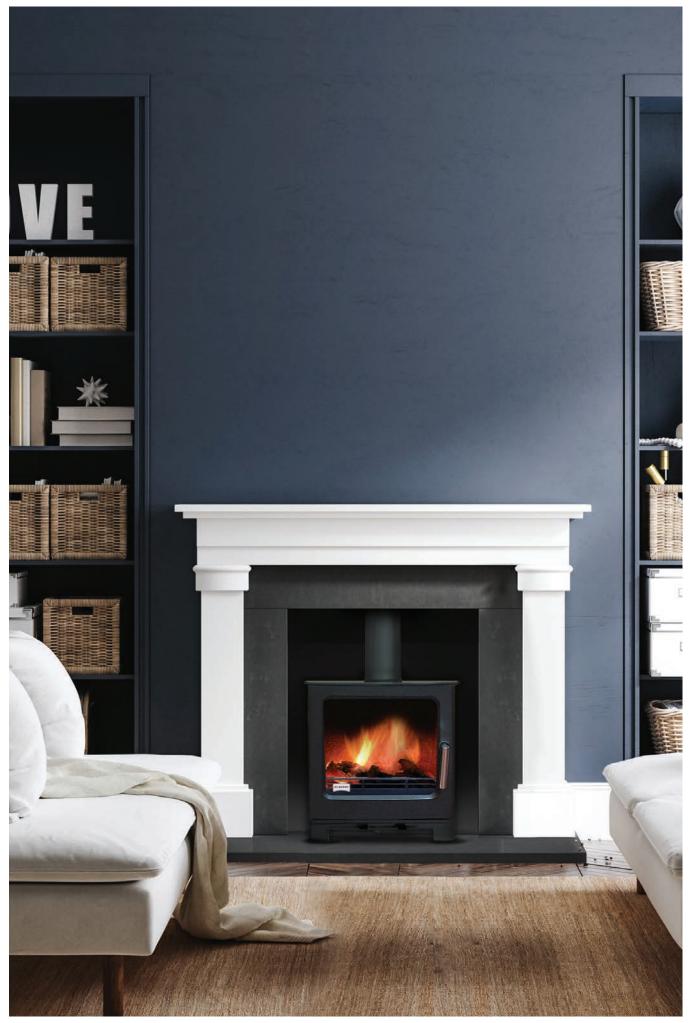

Bilberry Nore shown

## **Bilberry** MultiFuel Eco Stoves

Compact and stylish, our range of new Ecodesign Bilberry stoves come in 2 outputs: 5kW Nore and 8kW Suir with the Barrow stove offering a log store. The stoves are named after The Three River Sisters in Ireland, the River Barrow, the River Nore and the River Suir.