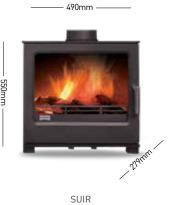

## **Bilberry** MultiFuel Eco Stoves

Compact and stylish, our range of new Ecodesign Bilberry stoves come in 2 outputs: 5kW Nore and 8kW Suir with the Barrow stove offering a log store. The stoves are named after The Three River Sisters in Ireland, the River Barrow, the River Nore and the River Suir.

## **FEATURES**

- > Nominal Heat Output
  - Nore & Barrow 5kW to the room
  - Suir 8kW to the room
- > Efficiency up to 78.8% on solid fuel and up to 82.5% on wood - three times more efficient than an open fire
- > Primary air control for under grate air
- > Combined Secondary window wash & Tertiary control
- » Steel Frame with Cast Iron Door

- > Multifuel stove
- > Large viewing glass
- > Top and rear flue exit
- > Flue outlet size 125mm
- External Air Capability as standard (Spigot Included)
- > Log Store on Barrow

## **DIMENSIONS**